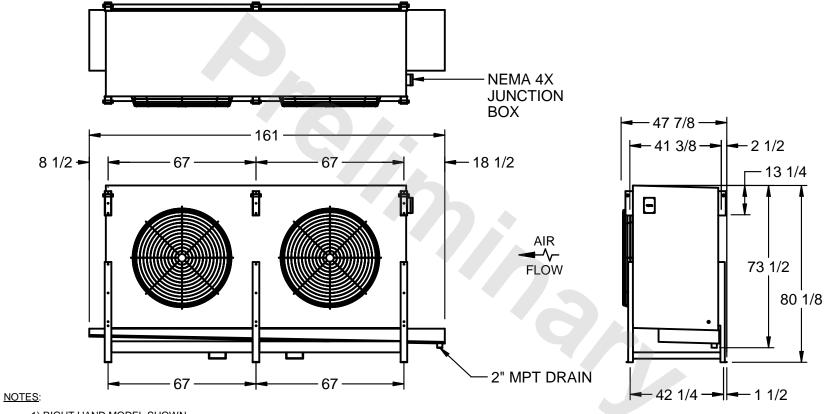

## EVAPCO, INC.

MODEL# SSTHB2-566WH0300K3LA CUSTOMER STL2-SE-20-FL N.T.S. 9/10/2025

- 1) RIGHT HAND MODEL SHOWN.
- 2) ALL DIMENSIONS ARE FOR REFERENCE AND SHOULD NOT BE USED FOR PREFABRICATION OF PIPING OR SUPPORTS.
- 3) WATER DEFROST ADDS 6 INCHES TO HEIGHT OF STANDARD UNIT AND CHANGES DRAIN SIZE.
- 4) HANGER HOLES ARE FOR 3/4 INCH THREADED ROD.