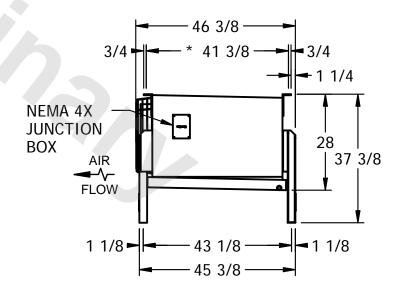

## EVAPCO, INC.

CUSTOMER STEB1-7103E0050A1MA SCALE N.T.S. DWG. # STXC1-SE-12 REV. 1 DATE 4/20/2024

NOTES:

- 1) \* = HANGER HOLE LOCATION.
- 2) RIGHT HAND MODEL SHOWN.
- 3) HANGER HOLES ARE FOR 3/4 INCH THREADED ROD.
- 4) WATER DEFROST ADDS 6 1/2" INCHES TO HEIGHT AND 5" INCHES TO WIDTH OF STANDARD UNIT AND CHANGES THE DRAIN SIZE.
- 5) ALL DIMENSIONS ARE FOR REFERENCE AND SHOULD NOT BE USED FOR PREFABRICATION OF PIPING OR SUPPORTS.