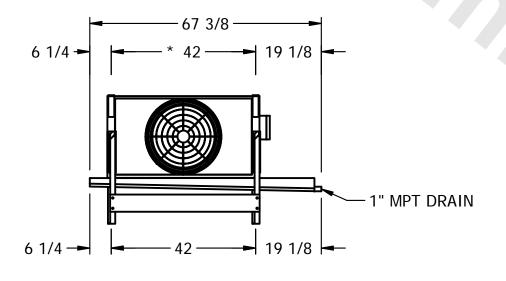

## EVAPCO, INC.

CUSTOMER STEB1-7103E0050A1MA SCALE N.T.S. DWG. # STXC1-SE-12 REV. 1 DATE 4/20/2024

NOTES:

- 1) \* = HANGER HOLE LOCATION.
- 2) RIGHT HAND MODEL SHOWN.
- 3) HANGER HOLES ARE FOR 3/4 INCH THREADED ROD.
- 4) WATER DEFROST ADDS 6 1/2" INCHES TO HEIGHT AND 5" INCHES TO WIDTH OF STANDARD UNIT AND CHANGES THE DRAIN SIZE.
- 5) ALL DIMENSIONS ARE FOR REFERENCE AND SHOULD NOT BE USED FOR PREFABRICATION OF PIPING OR SUPPORTS.