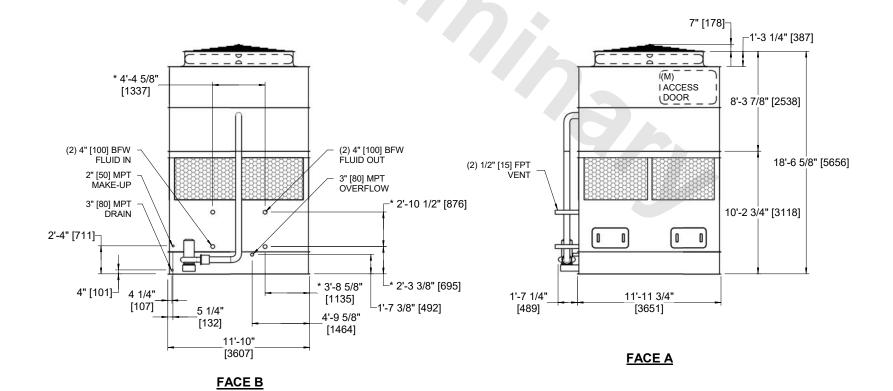

CLOSED CIRCUIT COOLER MODEL# ESW4 12-25K12-SF NTS

EVAPCO, INC. Evapeo

WX412122410F-DRA-ST SERIAL# 8/25/2025

NOTES:

1. (M)- FAN MOTOR LOCATION

2. HEAVIEST SECTION IS COIL SECTION

3. MPT DENOTES MALE PIPE THREAD FPT DENOTES FEMALE PIPE THREAD BFW DENOTES BEVELED FOR WELDING **GVD DENOTES GROOVED** FLG DENOTES FLANGE

4. +UNIT WEIGHT DOES NOT INCLUDE ACCESSORIES (SEE ACCESSORY DRAWINGS)

5. 3/4" [19MM] DIA. MOUNTING HOLES. REFER TO RECOMMENDED STEEL SUPPORT DRAWING

6. MAKE-UP WATER PRESSURE 20 psi MIN [137 kPa], 50 psi MAX [344 kPa]

7. DIMENSIONS LISTED AS FOLLOWS: **ENGLISH FT-IN** [METRIC] [mm]

8. \* - APPROXIMATE DIMENSIONS DO NOT USE FOR PRE-FABRICATION OF CONNECTING PIPING

## **FACE C**

**FACE B PLAN VIEW** 

**FACE D** 

**FACE A** 