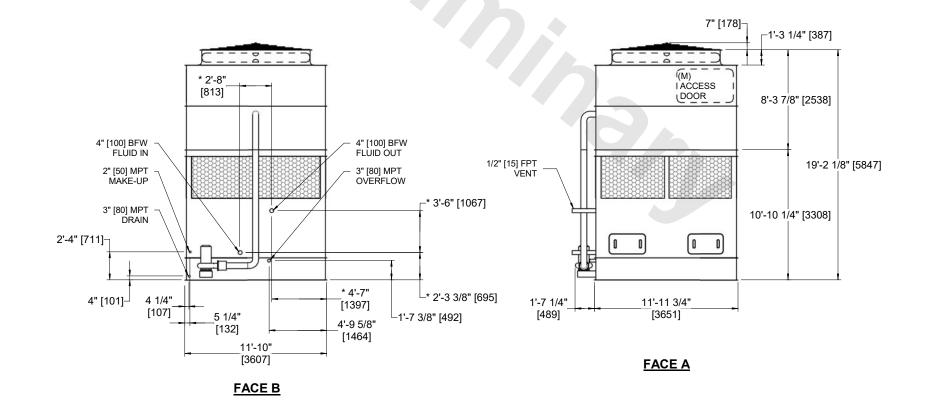

CLOSED CIRCUIT COOLER MODEL# ESW4 12-26I12-SP NTS

EVAPCO, INC. Evapeo

WX412122412P-DRA-ST SERIAL# 8/26/2025

NOTES:

SHIPPING

WEIGHT

1. (M)- FAN MOTOR LOCATION

2. HEAVIEST SECTION IS COIL SECTION

3. MPT DENOTES MALE PIPE THREAD FPT DENOTES FEMALE PIPE THREAD BFW DENOTES BEVELED FOR WELDING **GVD DENOTES GROOVED** FLG DENOTES FLANGE

4. +UNIT WEIGHT DOES NOT INCLUDE ACCESSORIES (SEE ACCESSORY DRAWINGS)

5. 3/4" [19MM] DIA. MOUNTING HOLES. REFER TO RECOMMENDED STEEL SUPPORT DRAWING

6. MAKE-UP WATER PRESSURE 20 psi MIN [137 kPa], 50 psi MAX [344 kPa]

7. DIMENSIONS LISTED AS FOLLOWS: **ENGLISH FT-IN** [METRIC] [mm]

8. \* - APPROXIMATE DIMENSIONS DO NOT USE FOR PRE-FABRICATION OF CONNECTING PIPING

19220 lbs+ [8720] kg+

OPERATING

WEIGHT

28550 lbs+ [12955] kg+

## **FACE C**

**FACE B PLAN VIEW** 

**FACE D** 

NO. OF SHIPPING SECTIONS

DRAWN BY:

**AWT** 

**FACE A** 

HEAVIEST SECTION

WEIGHT

14270 lbs+ [6475] kg+