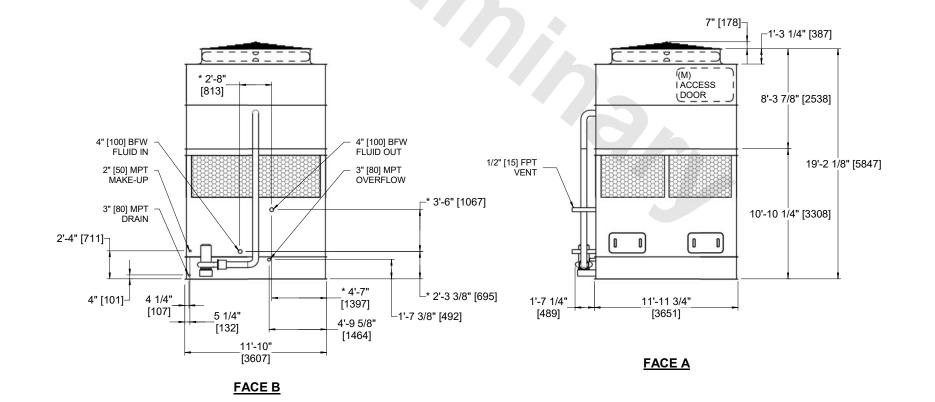

## NOTES:

SHIPPING

WEIGHT

- 1. (M)- FAN MOTOR LOCATION
- 2. HEAVIEST SECTION IS COIL SECTION
- 3. MPT DENOTES MALE PIPE THREAD FPT DENOTES FEMALE PIPE THREAD BFW DENOTES BEVELED FOR WELDING **GVD DENOTES GROOVED** FLG DENOTES FLANGE
- 4. +UNIT WEIGHT DOES NOT INCLUDE ACCESSORIES (SEE ACCESSORY DRAWINGS)
- 5. 3/4" [19MM] DIA. MOUNTING HOLES. REFER TO RECOMMENDED STEEL SUPPORT DRAWING
- 6. MAKE-UP WATER PRESSURE 20 psi MIN [137 kPa], 50 psi MAX [344 kPa]
- 7. DIMENSIONS LISTED AS FOLLOWS: **ENGLISH FT-IN** [METRIC] [mm]
- 8. \* APPROXIMATE DIMENSIONS DO NOT USE FOR PRE-FABRICATION OF CONNECTING PIPING

## **FACE C**

**FACE B PLAN VIEW** 

**FACE D** 

NO. OF SHIPPING SECTIONS

DRAWN BY:

**AWT** 

**FACE A** 

HEAVIEST SECTION