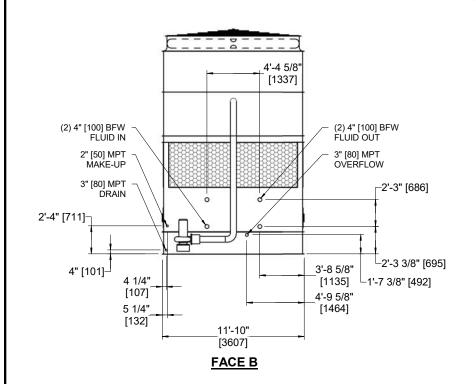

## NOTES:

- 1. (M)- FAN MOTOR LOCATION
- 2. HÉAVIEST SECTION IS COIL SECTION
- 3. MPT DENOTES MALE PIPE THREAD FPT DENOTES FEMALE PIPE THREAD BFW DENOTES BEVELED FOR WELDING **GVD DENOTES GROOVED** FLG DENOTES FLANGE
- 4. +UNIT WEIGHT DOES NOT INCLUDE ACCESSORIES (SEE ACCESSORY DRAWINGS)
- 5. 3/4" [19MM] DIA. MOUNTING HOLES. REFER TO RECOMMENDED STEEL SUPPORT DRAWING
- 6. MAKE-UP WATER PRESSURE 20 psi MIN [137 kPa], 50 psi MAX [344 kPa]
- 7. DIMENSIONS LISTED AS FOLLOWS: **ENGLISH FT-IN** [METRIC] [mm]
- 8. \* APPROXIMATE DIMENSIONS DO NOT USE FOR PRE-FABRICATION OF CONNECTING PIPING