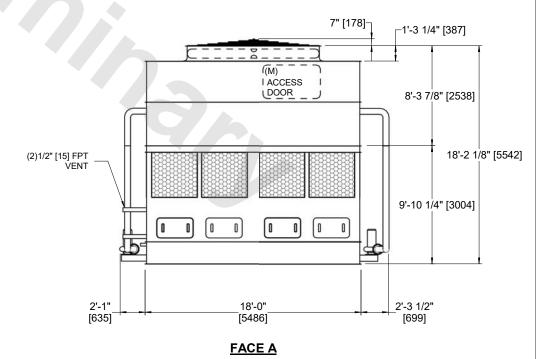

## NOTES:

- 1. (M)- FAN MOTOR LOCATION
- 2. HÉAVIEST SECTION IS COIL SECTION
- 3. MPT DENOTES MALE PIPE THREAD FPT DENOTES FEMALE PIPE THREAD BFW DENOTES BEVELED FOR WELDING **GVD DENOTES GROOVED** FLG DENOTES FLANGE
- 4. +UNIT WEIGHT DOES NOT INCLUDE ACCESSORIES (SEE ACCESSORY DRAWINGS)
- 5. 3/4" [19MM] DIA. MOUNTING HOLES. REFER TO RECOMMENDED STEEL SUPPORT DRAWING
- 6. MAKE-UP WATER PRESSURE 20 psi MIN [137 kPa], 50 psi MAX [344 kPa]
- 7. DIMENSIONS LISTED AS FOLLOWS: **ENGLISH FT-IN** [METRIC] [mm]
- 8. \* APPROXIMATE DIMENSIONS DO NOT USE FOR PRE-FABRICATION OF CONNECTING PIPING

**FACE A** 

SHIPPING

WEIGHT