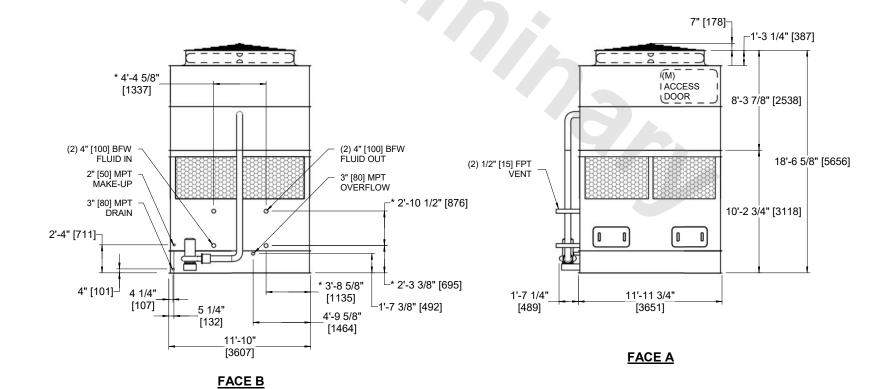

## NOTES:

MODEL#

- 1. (M)- FAN MOTOR LOCATION
- 2. HEAVIEST SECTION IS COIL SECTION
- 3. MPT DENOTES MALE PIPE THREAD FPT DENOTES FEMALE PIPE THREAD BFW DENOTES BEVELED FOR WELDING **GVD DENOTES GROOVED** FLG DENOTES FLANGE
- 4. +UNIT WEIGHT DOES NOT INCLUDE ACCESSORIES (SEE ACCESSORY DRAWINGS)
- 5. 3/4" [19MM] DIA. MOUNTING HOLES. REFER TO RECOMMENDED STEEL SUPPORT DRAWING
- 6. MAKE-UP WATER PRESSURE 20 psi MIN [137 kPa], 50 psi MAX [344 kPa]
- 7. DIMENSIONS LISTED AS FOLLOWS: **ENGLISH FT-IN** [METRIC] [mm]
- 8. \* APPROXIMATE DIMENSIONS DO NOT USE FOR PRE-FABRICATION OF CONNECTING PIPING

## **FACE C**

**FACE B PLAN VIEW** 

**FACE D** 

**FACE A** 