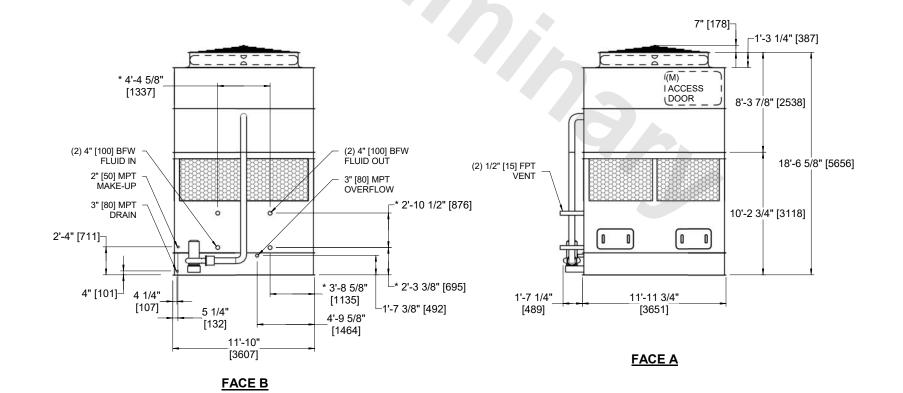

## NOTES:

SHIPPING

WEIGHT

- 1. (M)- FAN MOTOR LOCATION
- 2. HEAVIEST SECTION IS COIL SECTION
- 3. MPT DENOTES MALE PIPE THREAD FPT DENOTES FEMALE PIPE THREAD BFW DENOTES BEVELED FOR WELDING **GVD DENOTES GROOVED** FLG DENOTES FLANGE
- 4. +UNIT WEIGHT DOES NOT INCLUDE ACCESSORIES (SEE ACCESSORY DRAWINGS)
- 5. 3/4" [19MM] DIA. MOUNTING HOLES. REFER TO RECOMMENDED STEEL SUPPORT DRAWING
- 6. MAKE-UP WATER PRESSURE 20 psi MIN [137 kPa], 50 psi MAX [344 kPa]
- 7. DIMENSIONS LISTED AS FOLLOWS: **ENGLISH FT-IN** [METRIC] [mm]
- 8. \* APPROXIMATE DIMENSIONS DO NOT USE FOR PRE-FABRICATION OF CONNECTING PIPING

## **FACE C**

**FACE B PLAN VIEW** 

**FACE D** 

NO. OF SHIPPING SECTIONS

DRAWN BY:

**AWT** 

**FACE A** 

HEAVIEST SECTION