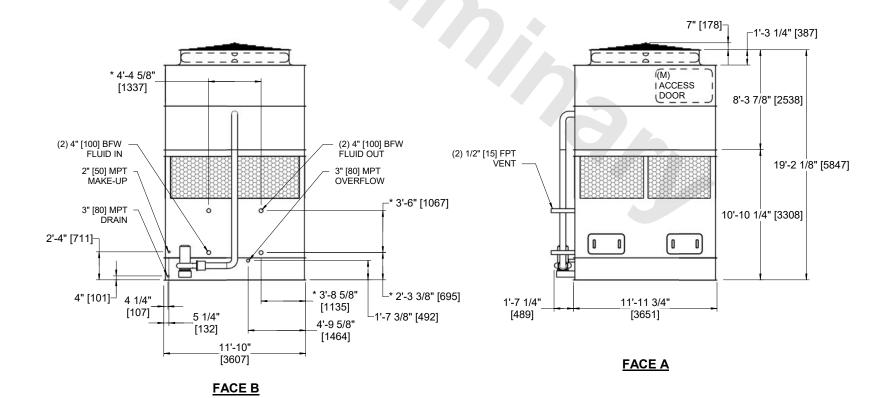

## NOTES:

- 1. (M)- FAN MOTOR LOCATION
- 2. HEAVIEST SECTION IS COIL SECTION
- 3. MPT DENOTES MALE PIPE THREAD FPT DENOTES FEMALE PIPE THREAD BFW DENOTES BEVELED FOR WELDING **GVD DENOTES GROOVED** FLG DENOTES FLANGE
- 4. +UNIT WEIGHT DOES NOT INCLUDE ACCESSORIES (SEE ACCESSORY DRAWINGS)
- 5. 3/4" [19MM] DIA. MOUNTING HOLES. REFER TO RECOMMENDED STEEL SUPPORT DRAWING
- 6. MAKE-UP WATER PRESSURE 20 psi MIN [137 kPa], 50 psi MAX [344 kPa]
- 7. DIMENSIONS LISTED AS FOLLOWS: **ENGLISH FT-IN** [METRIC] [mm]
- 8. \* APPROXIMATE DIMENSIONS DO NOT USE FOR PRE-FABRICATION OF CONNECTING PIPING

## **FACE C**

**FACE B PLAN VIEW** 

**FACE D** 

**FACE A** 

SHIPPING 23420 lbs+ [10625] kg+ WEIGHT

OPERATING WEIGHT

34370 lbs+ [15590] kg+

HEAVIEST SECTION WEIGHT

18400 lbs+ [8350] kg+

NO. OF SHIPPING SECTIONS

DRAWN BY: