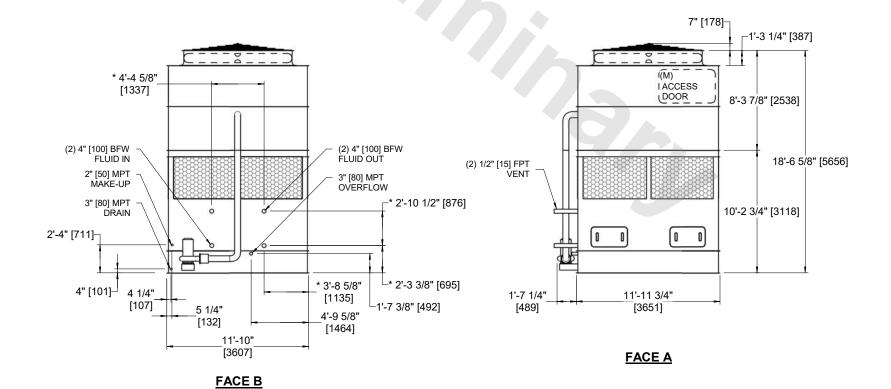

CLOSED CIRCUIT COOLER MODEL# ESW4 12-25I12-SF NTS

EVAPCO, INC. Evapeo

WX412122410F-DRA-ST SERIAL# 8/23/2025

## NOTES:

- 1. (M)- FAN MOTOR LOCATION
- 2. HEAVIEST SECTION IS COIL SECTION
- 3. MPT DENOTES MALE PIPE THREAD FPT DENOTES FEMALE PIPE THREAD BFW DENOTES BEVELED FOR WELDING **GVD DENOTES GROOVED** FLG DENOTES FLANGE
- 4. +UNIT WEIGHT DOES NOT INCLUDE ACCESSORIES (SEE ACCESSORY DRAWINGS)
- 5. 3/4" [19MM] DIA. MOUNTING HOLES. REFER TO RECOMMENDED STEEL SUPPORT DRAWING
- 6. MAKE-UP WATER PRESSURE 20 psi MIN [137 kPa], 50 psi MAX [344 kPa]
- 7. DIMENSIONS LISTED AS FOLLOWS: **ENGLISH FT-IN** [METRIC] [mm]
- 8. \* APPROXIMATE DIMENSIONS DO NOT USE FOR PRE-FABRICATION OF CONNECTING PIPING

## **FACE C**

**FACE B PLAN VIEW** 

**FACE D** 

**FACE A** 