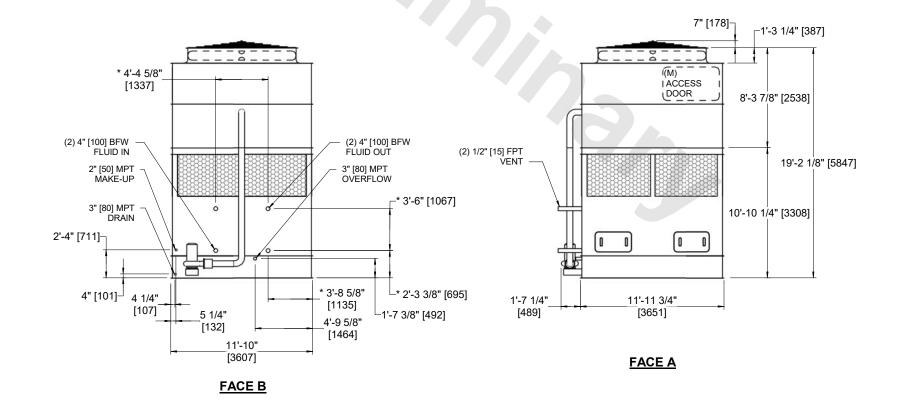

CLOSED CIRCUIT COOLER MODEL# ESW4 12-26I12-LF NTS

EVAPCO, INC. Evapeo

WX412122412F-DRA-ST SERIAL#

8/26/2025

NOTES:

SHIPPING

WEIGHT

1. (M)- FAN MOTOR LOCATION

2. HEAVIEST SECTION IS COIL SECTION

3. MPT DENOTES MALE PIPE THREAD FPT DENOTES FEMALE PIPE THREAD BFW DENOTES BEVELED FOR WELDING **GVD DENOTES GROOVED** FLG DENOTES FLANGE

4. +UNIT WEIGHT DOES NOT INCLUDE ACCESSORIES (SEE ACCESSORY DRAWINGS)

5. 3/4" [19MM] DIA. MOUNTING HOLES. REFER TO RECOMMENDED STEEL SUPPORT DRAWING

6. MAKE-UP WATER PRESSURE 20 psi MIN [137 kPa], 50 psi MAX [344 kPa]

7. DIMENSIONS LISTED AS FOLLOWS: **ENGLISH FT-IN** [METRIC] [mm]

8. \* - APPROXIMATE DIMENSIONS DO NOT USE FOR PRE-FABRICATION OF CONNECTING PIPING

23560 lbs+ [10690] kg+

OPERATING

WEIGHT

34510 lbs+ [15655] kg+

**FACE C** 

**FACE B PLAN VIEW** 

**FACE D** 

NO. OF SHIPPING SECTIONS

DRAWN BY:

**AWT** 

**FACE A** 

HEAVIEST SECTION

WEIGHT

18610 lbs+ [8445] kg+