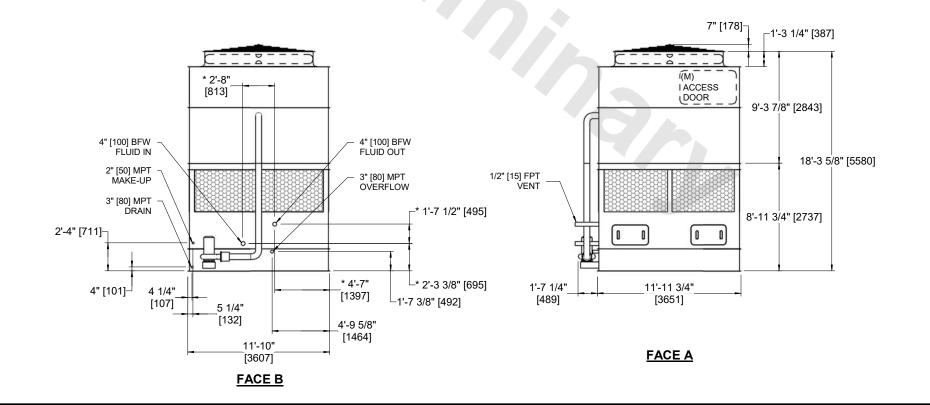

## NOTES:

SHIPPING

WEIGHT

- 1. (M)- FAN MOTOR LOCATION
- 2. HEAVIEST SECTION IS COIL SECTION
- 3. MPT DENOTES MALE PIPE THREAD FPT DENOTES FEMALE PIPE THREAD BFW DENOTES BEVELED FOR WELDING **GVD DENOTES GROOVED** FLG DENOTES FLANGE
- 4. +UNIT WEIGHT DOES NOT INCLUDE ACCESSORIES (SEE ACCESSORY DRAWINGS)
- 5. 3/4" [19MM] DIA. MOUNTING HOLES. REFER TO RECOMMENDED STEEL SUPPORT DRAWING
- 6. MAKE-UP WATER PRESSURE 20 psi MIN [137 kPa], 50 psi MAX [344 kPa]
- 7. DIMENSIONS LISTED AS FOLLOWS: **ENGLISH FT-IN** [METRIC] [mm]
- 8. \* APPROXIMATE DIMENSIONS DO NOT USE FOR PRE-FABRICATION OF CONNECTING PIPING

## **FACE C**

**FACE B PLAN VIEW** 

**FACE D** 

NO. OF SHIPPING SECTIONS

DRAWN BY:

**AWT** 

**FACE A** 

HEAVIEST SECTION