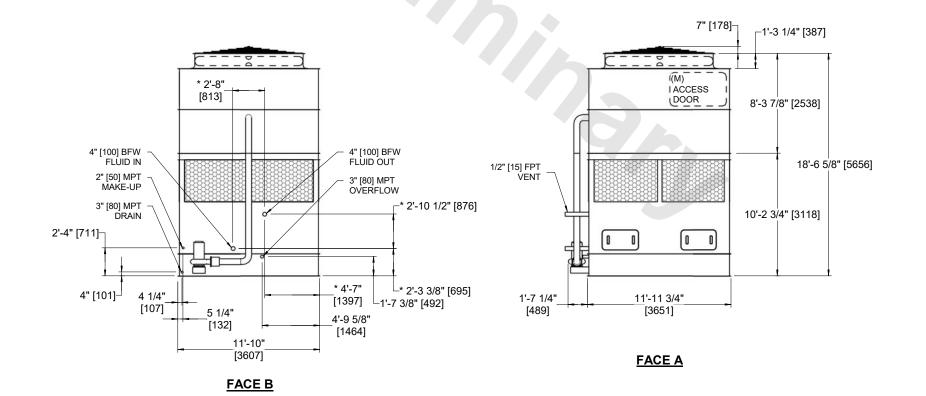

CLOSED CIRCUIT COOLER MODEL# ESW4 12-25I12-LP NTS

EVAPCO, INC. Evapeo

WX412122410P-DRA-ST SERIAL# 8/23/2025

## NOTES:

SHIPPING

WEIGHT

- 1. (M)- FAN MOTOR LOCATION
- 2. HEAVIEST SECTION IS COIL SECTION
- 3. MPT DENOTES MALE PIPE THREAD FPT DENOTES FEMALE PIPE THREAD BFW DENOTES BEVELED FOR WELDING **GVD DENOTES GROOVED** FLG DENOTES FLANGE
- 4. +UNIT WEIGHT DOES NOT INCLUDE ACCESSORIES (SEE ACCESSORY DRAWINGS)
- 5. 3/4" [19MM] DIA. MOUNTING HOLES. REFER TO RECOMMENDED STEEL SUPPORT DRAWING
- 6. MAKE-UP WATER PRESSURE 20 psi MIN [137 kPa], 50 psi MAX [344 kPa]
- 7. DIMENSIONS LISTED AS FOLLOWS: **ENGLISH FT-IN** [METRIC] [mm]
- 8. \* APPROXIMATE DIMENSIONS DO NOT USE FOR PRE-FABRICATION OF CONNECTING PIPING

17920 lbs+ [8130] kg+

OPERATING

WEIGHT

26720 lbs+ [12120] kg+

## **FACE C**

**FACE B PLAN VIEW** 

**FACE D** 

NO. OF SHIPPING SECTIONS

DRAWN BY:

**AWT** 

**FACE A** 

HEAVIEST SECTION

WEIGHT

12970 lbs+ [5885] kg+