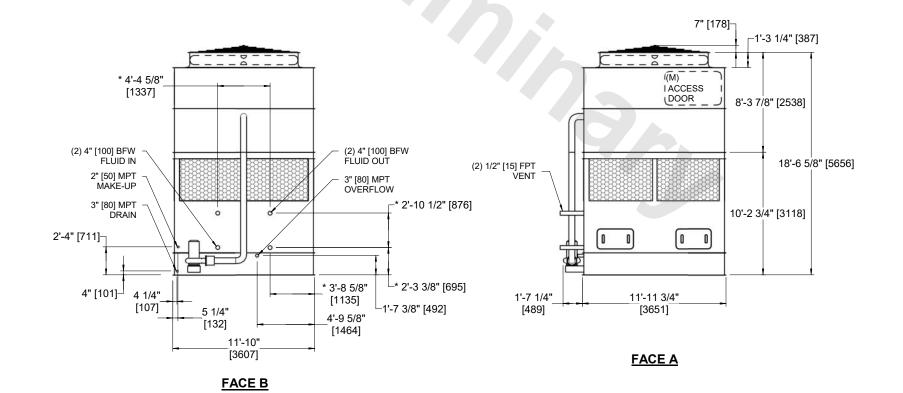

CLOSED CIRCUIT COOLER MODEL# ESW4 12-25J12-SF NTS

EVAPCO, INC. Evapeo

WX412122410F-DRA-ST SERIAL# 8/23/2025

## NOTES:

SHIPPING

WEIGHT

- 1. (M)- FAN MOTOR LOCATION
- 2. HEAVIEST SECTION IS COIL SECTION
- 3. MPT DENOTES MALE PIPE THREAD FPT DENOTES FEMALE PIPE THREAD BFW DENOTES BEVELED FOR WELDING **GVD DENOTES GROOVED** FLG DENOTES FLANGE
- 4. +UNIT WEIGHT DOES NOT INCLUDE ACCESSORIES (SEE ACCESSORY DRAWINGS)
- 5. 3/4" [19MM] DIA. MOUNTING HOLES. REFER TO RECOMMENDED STEEL SUPPORT DRAWING
- 6. MAKE-UP WATER PRESSURE 20 psi MIN [137 kPa], 50 psi MAX [344 kPa]
- 7. DIMENSIONS LISTED AS FOLLOWS: **ENGLISH FT-IN** [METRIC] [mm]
- 8. \* APPROXIMATE DIMENSIONS DO NOT USE FOR PRE-FABRICATION OF CONNECTING PIPING

21220 lbs+ [9630] kg+

OPERATING

WEIGHT

31380 lbs+ [14235] kg+

## **FACE C**

**FACE B PLAN VIEW** 

**FACE D** 

NO. OF SHIPPING SECTIONS

DRAWN BY:

**AWT** 

**FACE A** 

HEAVIEST SECTION

WEIGHT

16200 lbs+ [7350] kg+