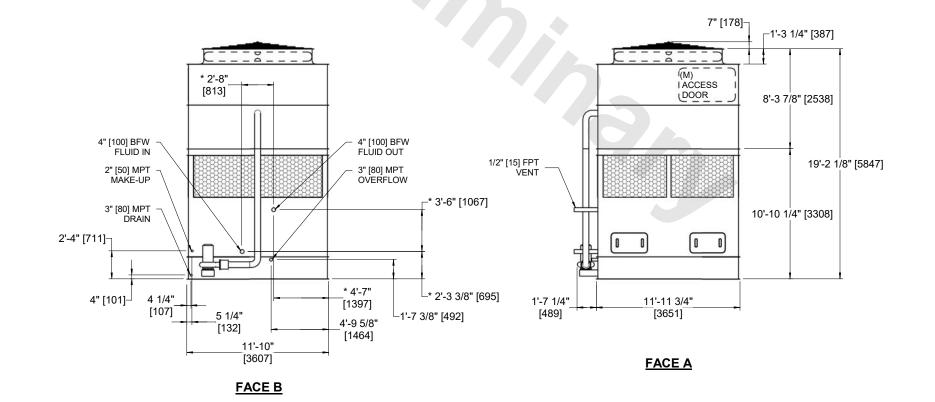

CLOSED CIRCUIT COOLER MODEL# ESW4 12-26K12-LP NTS

EVAPCO, INC. Evapeo

WX412122412P-DRA-ST SERIAL#

8/28/2025

NOTES:

SHIPPING

WEIGHT

1. (M)- FAN MOTOR LOCATION

2. HEAVIEST SECTION IS COIL SECTION

3. MPT DENOTES MALE PIPE THREAD FPT DENOTES FEMALE PIPE THREAD BFW DENOTES BEVELED FOR WELDING **GVD DENOTES GROOVED** FLG DENOTES FLANGE

4. +UNIT WEIGHT DOES NOT INCLUDE ACCESSORIES (SEE ACCESSORY DRAWINGS)

5. 3/4" [19MM] DIA. MOUNTING HOLES. REFER TO RECOMMENDED STEEL SUPPORT DRAWING

6. MAKE-UP WATER PRESSURE 20 psi MIN [137 kPa], 50 psi MAX [344 kPa]

7. DIMENSIONS LISTED AS FOLLOWS: **ENGLISH FT-IN** [METRIC] [mm]

8. \* - APPROXIMATE DIMENSIONS DO NOT USE FOR PRE-FABRICATION OF CONNECTING PIPING

19550 lbs+ [8870] kg+

OPERATING

WEIGHT

28880 lbs+ [13100] kg+

**FACE C** 

**FACE B PLAN VIEW** 

**FACE D** 

NO. OF SHIPPING SECTIONS

DRAWN BY:

**AWT** 

**FACE A** 

HEAVIEST SECTION

WEIGHT

14480 lbs+ [6570] kg+