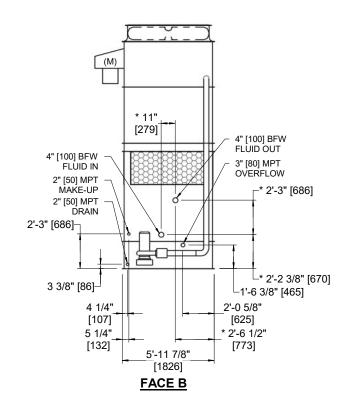

CLOSED CIRCUIT COOLER

MODEL # ESW4 9-34H6-LP SCALE NTS

## NOTES:

- 1. (M)- FAN MOTOR LOCATION
- 2. HEAVIEST SECTION IS COIL SECTION
- 3. MPT DENOTES MALE PIPE THREAD
  FPT DENOTES FEMALE PIPE THREAD
  BFW DENOTES BEVELED FOR WELDING
  GVD DENOTES GROOVED
  FLG DENOTES FLANGE
- 4. +UNIT WEIGHT DOES NOT INCLUDE ACCESSORIES (SEE ACCESSORY DRAWINGS)
- 5. 3/4" [19MM] DIA. MOUNTING HOLES. REFER TO RECOMMENDED STEEL SUPPORT DRAWING
- 6. MAKE-UP WATER PRESSURE 20 psi MIN [137 kPa], 50 psi MAX [344 kPa]
- 7. DIMENSIONS LISTED AS FOLLOWS: ENGLISH FT-IN [METRIC] [mm]
- 8. \* APPROXIMATE DIMENSIONS DO NOT USE FOR PRE-FABRICATION OF CONNECTING PIPING

## FACE B PLAN VIEW

FACE D

**FACE A** 

**FACE C** 

**FACE A** 

SHIPPING WEIGHT 7690 lbs+ [3490] kg+ OPERATING WEIGHT 10770 lbs+ [4890] kg+ HEAVIEST SECTION 5460 lbs+ [2475] kg+ NO. OF SHIPPING SECTIONS 2 DRAWN BY: AWT