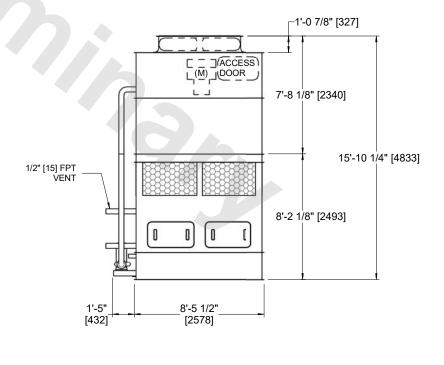

CLOSED CIRCUIT COOLER

MODEL # ESW4 9-34H6-LP SCALE NTS

## NOTES:

- 1. (M)- FAN MOTOR LOCATION
- 2. HEAVIEST SECTION IS COIL SECTION
- 3. MPT DENOTES MALE PIPE THREAD
  FPT DENOTES FEMALE PIPE THREAD
  BFW DENOTES BEVELED FOR WELDING
  GVD DENOTES GROOVED
  FLG DENOTES FLANGE
- 4. +UNIT WEIGHT DOES NOT INCLUDE ACCESSORIES (SEE ACCESSORY DRAWINGS)
- 5. 3/4" [19MM] DIA. MOUNTING HOLES. REFER TO RECOMMENDED STEEL SUPPORT DRAWING
- 6. MAKE-UP WATER PRESSURE 20 psi MIN [137 kPa], 50 psi MAX [344 kPa]
- 7. DIMENSIONS LISTED AS FOLLOWS: ENGLISH FT-IN [METRIC] [mm]
- 8. \* APPROXIMATE DIMENSIONS DO NOT USE FOR PRE-FABRICATION OF CONNECTING PIPING

## FACE B PLAN VIEW

FACE D

**FACE A** 

**FACE C** 

**FACE A** 

SHIPPING WEIGHT 7690 lbs+ [3490] kg+ OPERATING WEIGHT 10770 lbs+ [4890] kg+ HEAVIEST SECTION 5460 lbs+ [2475] kg+ NO. OF SHIPPING SECTIONS 2 DRAWN BY: AWT