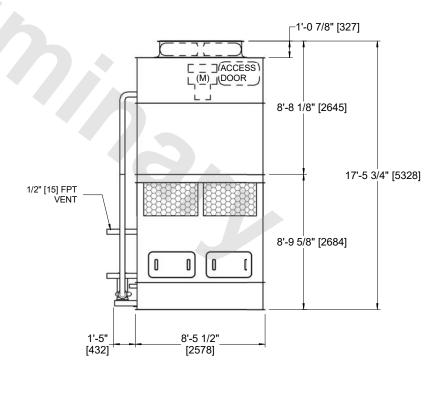

## NOTES:

- 1. (M)- FAN MOTOR LOCATION
- 2. HEAVIEST SECTION IS COIL SECTION
- 3. MPT DENOTES MALE PIPE THREAD
  FPT DENOTES FEMALE PIPE THREAD
  BFW DENOTES BEVELED FOR WELDING
  GVD DENOTES GROOVED
  FLG DENOTES FLANGE
- 4. +UNIT WEIGHT DOES NOT INCLUDE ACCESSORIES (SEE ACCESSORY DRAWINGS)
- 5. 3/4" [19MM] DIA. MOUNTING HOLES. REFER TO RECOMMENDED STEEL SUPPORT DRAWING
- 6. MAKE-UP WATER PRESSURE 20 psi MIN [137 kPa], 50 psi MAX [344 kPa]
- 7. DIMENSIONS LISTED AS FOLLOWS: ENGLISH FT-IN [METRIC] [mm]
- 8. \* APPROXIMATE DIMENSIONS DO NOT USE FOR PRE-FABRICATION OF CONNECTING PIPING

## FACE A

FACE A

 
 SHIPPING WEIGHT
 8740 lbs+ [3965] kg+
 OPERATING WEIGHT
 12020 lbs+ [5455] kg+
 HEAVIEST SECTION WEIGHT
 6180 lbs+ [2805] kg+
 NO. OF SHIPPING SECTIONS
 2
 DRAWN BY: WEIGHT
 AWT