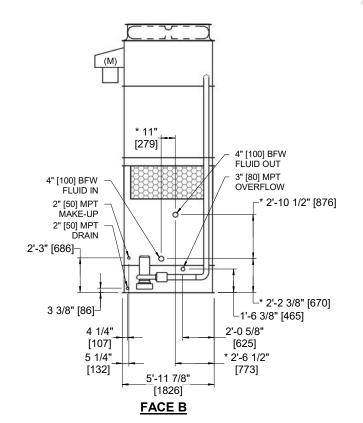

## NOTES:

- 1. (M)- FAN MOTOR LOCATION
- 2. HEAVIEST SECTION IS COIL SECTION
- 3. MPT DENOTES MALE PIPE THREAD
  FPT DENOTES FEMALE PIPE THREAD
  BFW DENOTES BEVELED FOR WELDING
  GVD DENOTES GROOVED
  FLG DENOTES FLANGE
- 4. +UNIT WEIGHT DOES NOT INCLUDE ACCESSORIES (SEE ACCESSORY DRAWINGS)
- 5. 3/4" [19MM] DIA. MOUNTING HOLES. REFER TO RECOMMENDED STEEL SUPPORT DRAWING
- 6. MAKE-UP WATER PRESSURE 20 psi MIN [137 kPa], 50 psi MAX [344 kPa]
- 7. DIMENSIONS LISTED AS FOLLOWS: ENGLISH FT-IN [METRIC] [mm]
- 8. \* APPROXIMATE DIMENSIONS DO NOT USE FOR PRE-FABRICATION OF CONNECTING PIPING