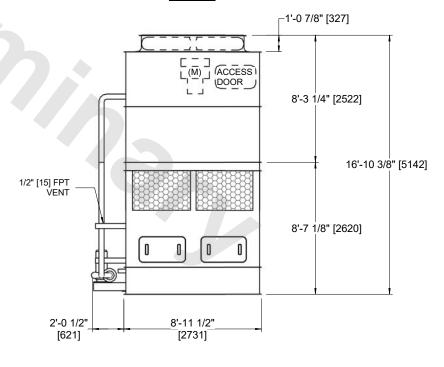

CLOSED CIRCUIT COOLER MODEL# ESW4 9-34G9-LP NTS

EVAPCO, INC. Evapeo

WX409093608P-DRA-ST SERIAL# 7/30/2025

**AWT** 

## NOTES:

- 1. (M)- FAN MOTOR LOCATION
- 2. HÉAVIEST SECTION IS COIL SECTION
- 3. MPT DENOTES MALE PIPE THREAD FPT DENOTES FEMALE PIPE THREAD BFW DENOTES BEVELED FOR WELDING **GVD DENOTES GROOVED** FLG DENOTES FLANGE
- 4. +UNIT WEIGHT DOES NOT INCLUDE ACCESSORIES (SEE ACCESSORY DRAWINGS)
- 5. 3/4" [19MM] DIA. MOUNTING HOLES. REFER TO RECOMMENDED STEEL SUPPORT DRAWING
- 6. MAKE-UP WATER PRESSURE 20 psi MIN [137 kPa], 50 psi MAX [344 kPa]
- 7. DIMENSIONS LISTED AS FOLLOWS: **ENGLISH FT-IN** [METRIC] [mm]
- 8. \* APPROXIMATE DIMENSIONS DO NOT USE FOR PRE-FABRICATION OF CONNECTING PIPING