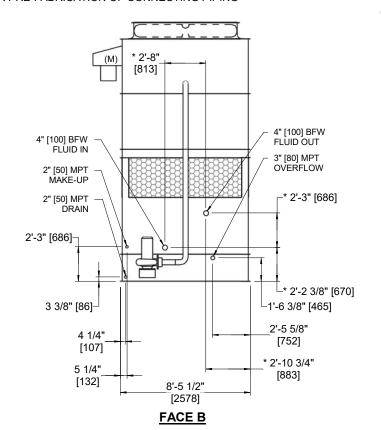

CLOSED CIRCUIT COOLER MODEL# ESW4 9-34G9-LP NTS

EVAPCO, INC. Evapeo

WX409093608P-DRA-ST SERIAL# 7/30/2025

**AWT** 

## NOTES:

- 1. (M)- FAN MOTOR LOCATION
- 2. HÉAVIEST SECTION IS COIL SECTION
- 3. MPT DENOTES MALE PIPE THREAD FPT DENOTES FEMALE PIPE THREAD BFW DENOTES BEVELED FOR WELDING **GVD DENOTES GROOVED** FLG DENOTES FLANGE
- 4. +UNIT WEIGHT DOES NOT INCLUDE ACCESSORIES (SEE ACCESSORY DRAWINGS)
- 5. 3/4" [19MM] DIA. MOUNTING HOLES. REFER TO RECOMMENDED STEEL SUPPORT DRAWING
- 6. MAKE-UP WATER PRESSURE 20 psi MIN [137 kPa], 50 psi MAX [344 kPa]
- 7. DIMENSIONS LISTED AS FOLLOWS: **ENGLISH FT-IN** [METRIC] [mm]
- 8. \* APPROXIMATE DIMENSIONS DO NOT USE FOR PRE-FABRICATION OF CONNECTING PIPING