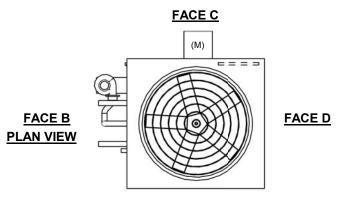

## NOTES:

- 1. (M)- FAN MOTOR LOCATION
- 2. HÉAVIEST SECTION IS COIL SECTION
- 3. MPT DENOTES MALE PIPE THREAD FPT DENOTES FEMALE PIPE THREAD BFW DENOTES BEVELED FOR WELDING **GVD DENOTES GROOVED** FLG DENOTES FLANGE
- 4. +UNIT WEIGHT DOES NOT INCLUDE ACCESSORIES (SEE ACCESSORY DRAWINGS)
- 5. 3/4" [19MM] DIA. MOUNTING HOLES. REFER TO RECOMMENDED STEEL SUPPORT DRAWING
- 6. MAKE-UP WATER PRESSURE 20 psi MIN [137 kPa], 50 psi MAX [344 kPa]
- 7. DIMENSIONS LISTED AS FOLLOWS: **ENGLISH FT-IN** [METRIC] [mm]
- 8. \* APPROXIMATE DIMENSIONS DO NOT USE FOR PRE-FABRICATION OF CONNECTING PIPING