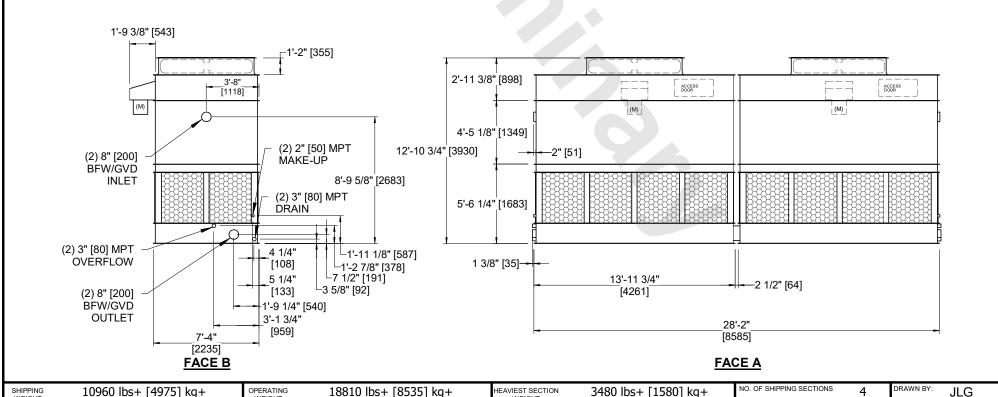

## NOTES:

WEIGHT

WEIGHT

- 1. (M)- FAN MOTOR LOCATION
- 2. HEAVIEST SECTION IS FAN/CASING SECTION
- 3. MPT DENOTES MALE PIPE THREAD FPT DENOTES FEMALE PIPE THREAD BFW DENOTES BEVELED FOR WELDING **GVD DENOTES GROOVED** FLG DENOTES FLANGE
- 4. +UNIT WEIGHT DOES NOT INCLUDE ACCESSORIES (SEE ACCESSORY DRAWINGS)
- 5. 3/4" [19MM] DIA. MOUNTING HOLES. REFER TO RECOMMENDED STEEL SUPPORT DRAWING
- 6. DIMENSIONS LISTED AS FOLLOWS: **ENGLISH FT-IN** [METRIC] [mm]
- 7. MAKE-UP WATER PRESSURE 20 psi MIN [137 kPa], 50 psi MAX [344 kPa]

## **FACE C**

**FACE B PLAN VIEW** 

**FACE A** 

WEIGHT