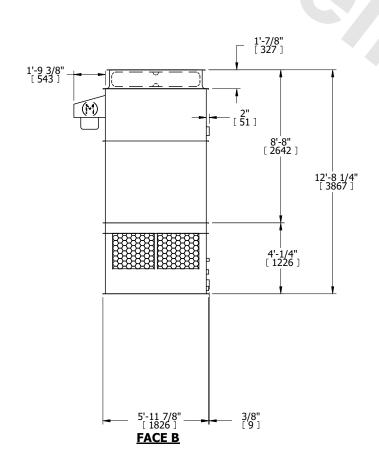

## NOTES:

- 1. (M)- FAN MOTOR LOCATION
- 2. HEAVIEST SECTION IS UPPER SECTION
- 3. MPT DENOTES MALE PIPE THREAD FPT DENOTES FEMALE PIPE THREAD BFW DENOTES BEVELED FOR WELDING GVD DENOTES GROOVED FLG DENOTES FLANGE
- 4. +UNIT WEIGHT DOES NOT INCLUDE
- ACCESSORIES (SEE ACCESSORY DRAWINGS)
- 5. MAKE-UP WATER PRESSURE 20 psi MIN [137 kPa], 50 psi MAX [344 kPa]
- 6. 3/4" [19MM] DIA. MOUNTING HOLES. REFER TO RECOMENDED STEEL SUPPORT DRAWING.
- 7. DIMENSIONS LISTED AS FOLLOWS: ENGLISH FT-IN

[METRIC] [mm]

FACE B

**FACE D** 

DRAWN BY: JLG

FACE A

SHIPPING WEIGHT 3700 lbs+ [1680] kg+ OPERATING WEIGHT 5740 lbs+ [2605] kg+ HEAVIEST SECTION WEIGHT 2570 lbs+ [1170] kg+ NO. OF SHIPPING SECTIONS 2