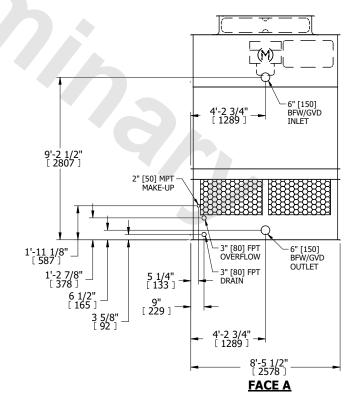

## NOTES:

- 1. (M)- FAN MOTOR LOCATION
- 2. HEAVIEST SECTION IS UPPER SECTION
- 3. MPT DENOTES MALE PIPE THREAD FPT DENOTES FEMALE PIPE THREAD BFW DENOTES BEVELED FOR WELDING GVD DENOTES GROOVED FLG DENOTES FLANGE
- 4. +UNIT WEIGHT DOES NOT INCLUDE
- ACCESSORIES (SEE ACCESSORY DRAWINGS)
- 5. MAKE-UP WATER PRESSURE 20 psi MIN [137 kPa], 50 psi MAX [344 kPa]
- 6. 3/4" [19MM] DIA. MOUNTING HOLES. REFER TO RECOMENDED STEEL SUPPORT DRAWING.
- 7. DIMENSIONS LISTED AS FOLLOWS: ENGLISH FT-IN

[METRIC] [mm]

FACE B

**FACE D** 

DRAWN BY: JLG

FACE A

SHIPPING WEIGHT 3700 lbs+ [1680] kg+ OPERATING WEIGHT 5740 lbs+ [2605] kg+ HEAVIEST SECTION WEIGHT 2570 lbs+ [1170] kg+ NO. OF SHIPPING SECTIONS 2