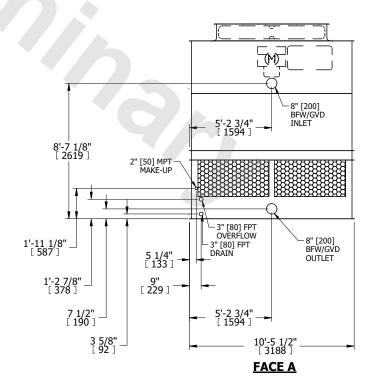

## **FACE A**

DRAWN BY: JLG NO. OF SHIPPING SECTIONS **SHIPPING** OPERATING HEAVIEST SECTION 5050 lbs+ [2295] kg+ 8350 lbs+ [3790] kg+ 3450 lbs+ [1565] kg+ WEIGHT WEIGHT WEIGHT

## NOTES:

- 1. (M)- FAN MOTOR LOCATION
  2. HEAVIEST SECTION IS UPPER SECTION
- 3. MPT DENOTES MALE PIPE THREAD FPT DENOTES FEMALE PIPE THREAD BFW DENOTES BEVELED FOR WELDING **GVD DENOTES GROOVED** FLG DENOTES FLANGE
- 4. +UNIT WEIGHT DOES NOT INCLUDE ACCESSORIES (SEE ACCESSORY DRAWINGS)
- 5. MAKE-UP WATER PRESSURE 20 psi MIN [137 kPa], 50 psi MAX [344 kPa]
- 6. 3/4" [19MM] DIA. MOUNTING HOLES. REFER TO RECOMENDED STEEL SUPPORT DRAWING.
- 7. DIMENSIONS LISTED AS FOLLOWS: **ENGLISH FT-IN** [METRIC] [mm]