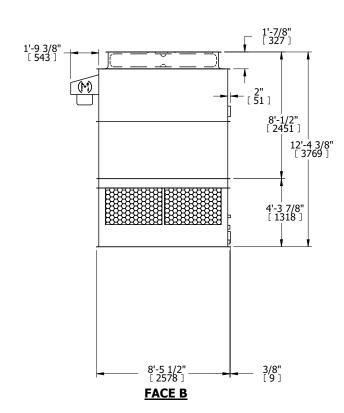

**FACE B PLAN VIEW** 

**FACE D** 

## **FACE A**

DRAWN BY: JLG NO. OF SHIPPING SECTIONS **SHIPPING** OPERATING HEAVIEST SECTION 5050 lbs+ [2295] kg+ 8350 lbs+ [3790] kg+ 3450 lbs+ [1565] kg+ WEIGHT WEIGHT WEIGHT

## NOTES:

- 1. (M)- FAN MOTOR LOCATION
  2. HEAVIEST SECTION IS UPPER SECTION
- 3. MPT DENOTES MALE PIPE THREAD FPT DENOTES FEMALE PIPE THREAD BFW DENOTES BEVELED FOR WELDING **GVD DENOTES GROOVED** FLG DENOTES FLANGE
- 4. +UNIT WEIGHT DOES NOT INCLUDE ACCESSORIES (SEE ACCESSORY DRAWINGS)
- 5. MAKE-UP WATER PRESSURE 20 psi MIN [137 kPa], 50 psi MAX [344 kPa]
- 6. 3/4" [19MM] DIA. MOUNTING HOLES. REFER TO RECOMENDED STEEL SUPPORT DRAWING.
- 7. DIMENSIONS LISTED AS FOLLOWS: **ENGLISH FT-IN** [METRIC] [mm]