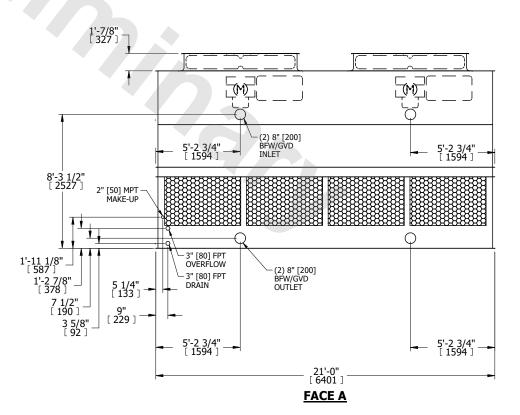

## NOTES:

- 1. (M)- FAN MOTOR LOCATION
- 2. HÉAVIEST SECTION IS UPPER SECTION
- 3. MPT DENOTES MALE PIPE THREAD FPT DENOTES FEMALE PIPE THREAD BFW DENOTES BEVELED FOR WELDING **GVD DENOTES GROOVED** FLG DENOTES FLANGE
- 4. +UNIT WEIGHT DOES NOT INCLUDE ACCESSORIES (SEE ACCESSORY DRAWINGS)
- 5. MAKE-UP WATER PRESSURE
- 20 psi MIN [137 kPa], 50 psi MAX [344 kPa] 6. 3/4" [19MM] DIA. MOUNTING HOLES. REFER TO RECOMENDED STEEL SUPPORT DRAWING.
- 7. DIMENSIONS LISTED AS FOLLOWS: **ENGLISH FT-IN**

[METRIC] [mm]

**FACE D** 

**FACE A** 

DRAWN BY: JLG SHIPPING NO. OF SHIPPING SECTIONS OPERATING HEAVIEST SECTION 9400 lbs+ [4265] kg+ 16340 lbs+ [7415] kg+ 6210 lbs+ [2820] kg+ WEIGHT WEIGHT WEIGHT