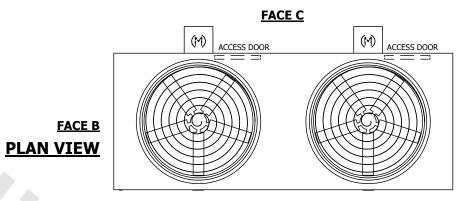

## NOTES:

- 1. (M)- FAN MOTOR LOCATION
- 2. HÉAVIEST SECTION IS UPPER SECTION
- 3. MPT DENOTES MALE PIPE THREAD FPT DENOTES FEMALE PIPE THREAD BFW DENOTES BEVELED FOR WELDING **GVD DENOTES GROOVED** FLG DENOTES FLANGE
- 4. +UNIT WEIGHT DOES NOT INCLUDE ACCESSORIES (SEE ACCESSORY DRAWINGS)
- 5. MAKE-UP WATER PRESSURE
- 20 psi MIN [137 kPa], 50 psi MAX [344 kPa] 6. 3/4" [19MM] DIA. MOUNTING HOLES. REFER TO RECOMENDED STEEL SUPPORT DRAWING.
- 7. DIMENSIONS LISTED AS FOLLOWS: **ENGLISH FT-IN**