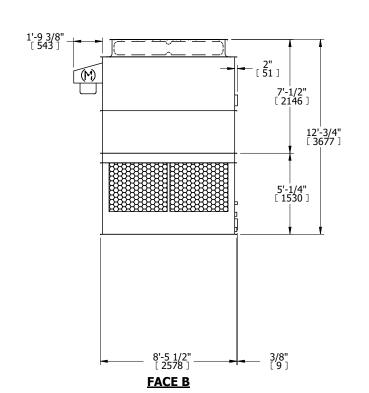

## NOTES:

- 1. (M)- FAN MOTOR LOCATION
- 2. HÉAVIEST SECTION IS UPPER SECTION
- 3. MPT DENOTES MALE PIPE THREAD FPT DENOTES FEMALE PIPE THREAD BFW DENOTES BEVELED FOR WELDING **GVD DENOTES GROOVED** FLG DENOTES FLANGE
- 4. +UNIT WEIGHT DOES NOT INCLUDE ACCESSORIES (SEE ACCESSORY DRAWINGS)
- 5. MAKE-UP WATER PRESSURE
- 20 psi MIN [137 kPa], 50 psi MAX [344 kPa] 6. 3/4" [19MM] DIA. MOUNTING HOLES. REFER TO RECOMENDED STEEL SUPPORT DRAWING.
- 7. DIMENSIONS LISTED AS FOLLOWS: **ENGLISH FT-IN**

[METRIC] [mm]

**FACE D** 

**FACE A** 

DRAWN BY: JLG SHIPPING NO. OF SHIPPING SECTIONS OPERATING HEAVIEST SECTION 9400 lbs+ [4265] kg+ 16340 lbs+ [7415] kg+ 6210 lbs+ [2820] kg+ WEIGHT WEIGHT WEIGHT