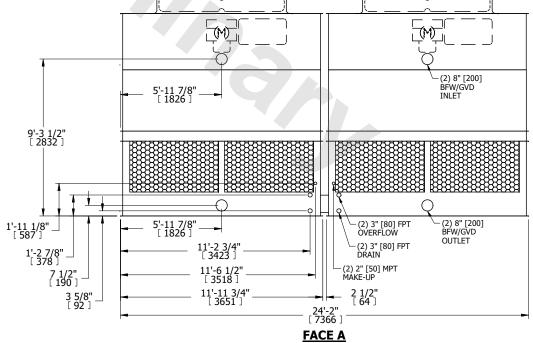

| UNIT                                                                                                              | COOLING TOWER                                                                                                                                                                                                                                                                                          |                                                                      |                                               | EVADOO TNO EVEDEO     |                        |                                 | D-ST REV       |
|-------------------------------------------------------------------------------------------------------------------|--------------------------------------------------------------------------------------------------------------------------------------------------------------------------------------------------------------------------------------------------------------------------------------------------------|----------------------------------------------------------------------|-----------------------------------------------|-----------------------|------------------------|---------------------------------|----------------|
| MODEL #                                                                                                           | AT 29-3I24 SCALE NTS                                                                                                                                                                                                                                                                                   |                                                                      | EVAPCO, INC. Evapeo                           |                       |                        | SERIAL #                        | DATE 8/28/2025 |
| 2. HEAVIES 3. MPT DE FPT DEN BFW DE GVD DE FLG DEI 4. +UNIT W ACCESS 5. MAKE-U 20 psi M 6. 3/4" [19M 7. DIMENS EN | I MOTOR LOCATION ST SECTION IS UPPER S NOTES MALE PIPE THRE NOTES FEMALE PIPE TH NOTES GROOVED NOTES GROOVED NOTES FLANGE 'EIGHT DOES NOT INCLISTORIES (SEE ACCESSOR P WATER PRESSURE N [137 kPa], 50 psi MAX [ MM] DIA. MOUNTING HOI ENDED STEEL SUPPOR' IONS LISTED AS FOLLO GLISH FT-IN ETRIC] [mm] | EAD READ VELDING  UDE RY DRAWINGS) 344 kPa] LES. REFER TO T DRAWING. | PL                                            | FACE B<br>AN VIEW     | (M) ACCESS DOOR        | ACE C (M) ACCESS I              | FACE D         |
|                                                                                                                   |                                                                                                                                                                                                                                                                                                        |                                                                      | 11 7/0"                                       |                       | <u>F/</u>              | ACE A                           |                |
| 1'-9 3,<br>[ 543                                                                                                  | /8" <del>                                    </del>                                                                                                                                                                                                                                                    | ·· <del>····</del>                                                   | 1'-7/8"<br>[ 327 ]                            |                       |                        | <del></del>                     | <del>-</del> 7 |
|                                                                                                                   | (M)                                                                                                                                                                                                                                                                                                    |                                                                      | 8'-1/2"<br>[ 2451 ]<br>  13'-3/4"<br>[ 3981 ] |                       | 5'-11 7/8"<br>[ 1826 ] | (2) 8" [200<br>BFW/GVD<br>INLET |                |
|                                                                                                                   |                                                                                                                                                                                                                                                                                                        |                                                                      | 5'-1/4"<br>[ 1530 ]                           | 9'-3 1/2"<br>[ 2832 ] |                        |                                 |                |