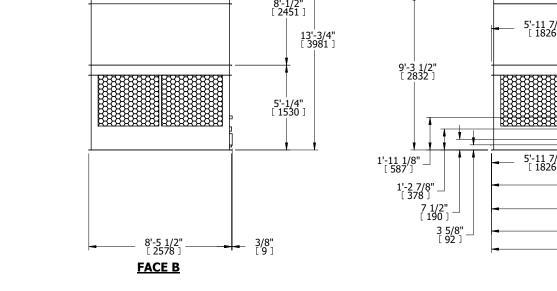

| UNIT                                                                                                              | COOLING TOWER                                                                                                                                                                                                                                                                                          |                                                                      |                                               | EVADOO TNO EVEDEO     |                        |                                 | D-ST REV       |
|-------------------------------------------------------------------------------------------------------------------|--------------------------------------------------------------------------------------------------------------------------------------------------------------------------------------------------------------------------------------------------------------------------------------------------------|----------------------------------------------------------------------|-----------------------------------------------|-----------------------|------------------------|---------------------------------|----------------|
| MODEL #                                                                                                           | AT 29-3I24 SCALE NTS                                                                                                                                                                                                                                                                                   |                                                                      | EVAPCO, INC. Evapeo                           |                       |                        | SERIAL #                        | DATE 8/28/2025 |
| 2. HEAVIES 3. MPT DE FPT DEN BFW DE GVD DE FLG DEI 4. +UNIT W ACCESS 5. MAKE-U 20 psi M 6. 3/4" [19M 7. DIMENS EN | I MOTOR LOCATION ST SECTION IS UPPER S NOTES MALE PIPE THRE NOTES FEMALE PIPE TH NOTES GROOVED NOTES GROOVED NOTES FLANGE 'EIGHT DOES NOT INCLISTORIES (SEE ACCESSOR P WATER PRESSURE N [137 kPa], 50 psi MAX [ MM] DIA. MOUNTING HOI ENDED STEEL SUPPOR' IONS LISTED AS FOLLO GLISH FT-IN ETRIC] [mm] | EAD READ VELDING  UDE RY DRAWINGS) 344 kPa] LES. REFER TO T DRAWING. | PL                                            | FACE B<br>AN VIEW     | (M) ACCESS DOOR        | ACE C (M) ACCESS I              | FACE D         |
|                                                                                                                   |                                                                                                                                                                                                                                                                                                        |                                                                      | 11 7/0"                                       |                       | <u>F/</u>              | ACE A                           |                |
| 1'-9 3,<br>[ 543                                                                                                  | /8" <del>                                    </del>                                                                                                                                                                                                                                                    | ·· <del>····</del>                                                   | 1'-7/8"<br>[ 327 ]                            |                       |                        | <del></del>                     | <del>-</del> 7 |
|                                                                                                                   | (M)                                                                                                                                                                                                                                                                                                    |                                                                      | 8'-1/2"<br>[ 2451 ]<br>  13'-3/4"<br>[ 3981 ] |                       | 5'-11 7/8"<br>[ 1826 ] | (2) 8" [200<br>BFW/GVD<br>INLET |                |
|                                                                                                                   |                                                                                                                                                                                                                                                                                                        |                                                                      | 5'-1/4"<br>[ 1530 ]                           | 9'-3 1/2"<br>[ 2832 ] |                        |                                 |                |