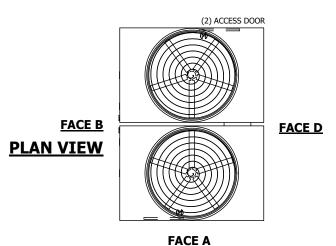

## NOTES:

- 1. (M)- FAN MOTOR LOCATION
- 2. HEAVIEST SECTION IS UPPER SECTION
- 3. MPT DENOTES MALE PIPE THREAD FPT DENOTES FEMALE PIPE THREAD BFW DENOTES BEVELED FOR WELDING GVD DENOTES GROOVED FLG DENOTES FLANGE
- 4. +UNIT WEIGHT DOES NOT INCLUDE ACCESSORIES (SEE ACCESSORY DRAWINGS)
- 5. MAKE-UP WATER PRESSURE 20 psi MIN [137 kPa], 50 psi MAX [344 kPa]
- 6. 3/4" [19MM] DIA. MOUNTING HOLES.
  REFER TO RECOMMENDED STEEL SUPPORT
  DRAWING
- 7. DIMENSIONS LISTED AS FOLLOWS: ENGLISH FT-IN [METRIC] [mm]