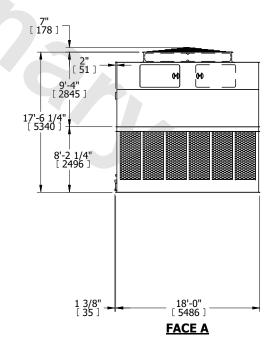

## NOTES:

- 1. (M)- FAN MOTOR LOCATION
- 2. HEAVIEST SECTION IS UPPER SECTION
- 3. MPT DENOTES MALE PIPE THREAD FPT DENOTES FEMALE PIPE THREAD BFW DENOTES BEVELED FOR WELDING GVD DENOTES GROOVED FLG DENOTES FLANGE
- 4. +UNIT WEIGHT DOES NOT INCLUDE ACCESSORIES (SEE ACCESSORY DRAWINGS)
- 5. MAKE-UP WATER PRESSURE 20 psi MIN [137 kPa], 50 psi MAX [344 kPa]
- 6. 3/4" [19MM] DIA. MOUNTING HOLES.
  REFER TO RECOMMENDED STEEL SUPPORT
  DRAWING
- 7. DIMENSIONS LISTED AS FOLLOWS: ENGLISH FT-IN [METRIC] [mm]