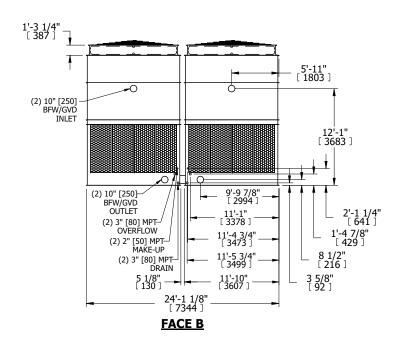

## NOTES:

- 1. (M)- FAN MOTOR LOCATION
- 2. HEAVIEST SECTION IS UPPER SECTION
- 3. MPT DENOTES MALE PIPE THREAD FPT DENOTES FEMALE PIPE THREAD BFW DENOTES BEVELED FOR WELDING GVD DENOTES GROOVED FLG DENOTES FLANGE
- 4. +UNIT WEIGHT DOES NOT INCLUDE ACCESSORIES (SEE ACCESSORY DRAWINGS)
- 5. MAKE-UP WATER PRESSURE 20 psi MIN [137 kPa], 50 psi MAX [344 kPa]
- 6. 3/4" [19MM] DIA. MOUNTING HOLES.
  REFER TO RECOMMENDED STEEL SUPPORT
  DRAWING
- 7. DIMENSIONS LISTED AS FOLLOWS: ENGLISH FT-IN [METRIC] [mm]