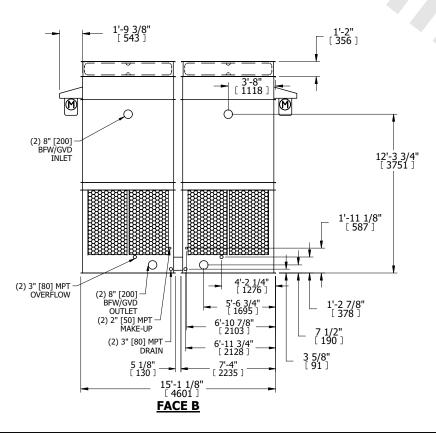

## NOTES:

- 1. (M)- FAN MOTOR LOCATION
- 2. HÉAVIEST SECTION IS FAN/CASING SECTION
- 3. MPT DENOTES MALE PIPE THREAD FPT DENOTES FEMALE PIPE THREAD BFW DENOTES BEVELED FOR WELDING GVD DENOTES GROOVED FLG DENOTES FLANGE
- 4. +UNIT WEIGHT DOES NOT INCLUDE ACCESSORIES (SEE ACCESSORY DRAWINGS)
- 5. 3/4" [19MM] DIA. MOUNTING HOLES. REFER TO RECOMMENDED STEEL SUPPORT DRAWING
- 6. DIMENSIONS LISTED AS FOLLOWS: ENGLISH FT-IN [METRIC] [mm]
- 7. MAKE-UP WATER PRESSURE 20 psi MIN [137 kPa], 50 psi MAX [344 kPa]