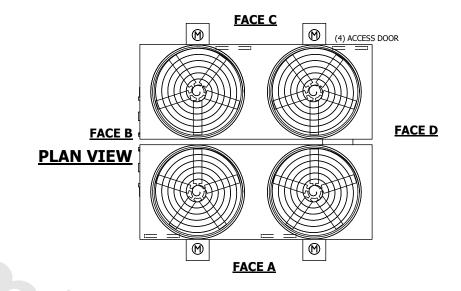

## NOTES:

- 1. (M)- FAN MOTOR LOCATION
- 2. HÉAVIEST SECTION IS FAN/CASING SECTION
- 3. MPT DENOTES MALE PIPE THREAD FPT DENOTES FEMALE PIPE THREAD BFW DENOTES BEVELED FOR WELDING GVD DENOTES GROOVED FLG DENOTES FLANGE
- 4. +UNIT WEIGHT DOES NOT INCLUDE ACCESSORIES (SEE ACCESSORY DRAWINGS)
- 5. 3/4" [19MM] DIA. MOUNTING HOLES. REFER TO RECOMMENDED STEEL SUPPORT DRAWING
- 6. DIMENSIONS LISTED AS FOLLOWS: ENGLISH FT-IN [METRIC] [mm]
- 7. MAKE-UP WATER PRESSURE 20 psi MIN [137 kPa], 50 psi MAX [344 kPa]