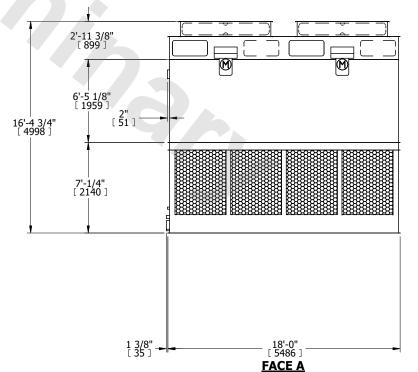

## NOTES:

- 1. (M)- FAN MOTOR LOCATION
- 2. HÉAVIEST SECTION IS FAN/CASING SECTION
- 3. MPT DENOTES MALE PIPE THREAD FPT DENOTES FEMALE PIPE THREAD BFW DENOTES BEVELED FOR WELDING GVD DENOTES GROOVED FLG DENOTES FLANGE
- 4. +UNIT WEIGHT DOES NOT INCLUDE ACCESSORIES (SEE ACCESSORY DRAWINGS)
- 5. 3/4" [19MM] DIA. MOUNTING HOLES. REFER TO RECOMMENDED STEEL SUPPORT DRAWING
- 6. DIMENSIONS LISTED AS FOLLOWS: ENGLISH FT-IN [METRIC] [mm]
- 7. MAKE-UP WATER PRESSURE 20 psi MIN [137 kPa], 50 psi MAX [344 kPa]