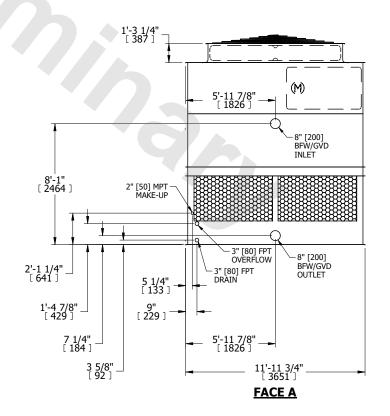

## NOTES:

- 1. (M)- FAN MOTOR LOCATION
- 2. HÉAVIEST SECTION IS UPPER SECTION
- 3. MPT DENOTES MALE PIPE THREAD FPT DENOTES FEMALE PIPE THREAD BFW DENOTES BEVELED FOR WELDING GVD DENOTES GROOVED FLG DENOTES FLANGE
- 4. +UNIT WEIGHT DOES NOT INCLUDE ACCESSORIES (SEE ACCESSORY DRAWINGS)
- 5. MAKE-UP WATER PRESSURE 20 psi MIN [137 kPa], 50 psi MAX [344 kPa]
- 6. 3/4" [19MM] DIA. MOUNTING HOLES. REFER TO RECOMENDED STEEL SUPPORT DRAWING.
- 7. DIMENSIONS LISTED AS FOLLOWS: ENGLISH FT-IN [METRIC] [mm]

**FACE D** 

**FACE A** 

**FACE B** 

**PLAN VIEW** 

SHIPPING WEIGHT 6790 lbs+ [3080] kg+ OPERATING WEIGHT

11750 lbs+ [5330] kg+

HEAVIEST SECTION WEIGHT

4370 lbs+ [1985] kg+