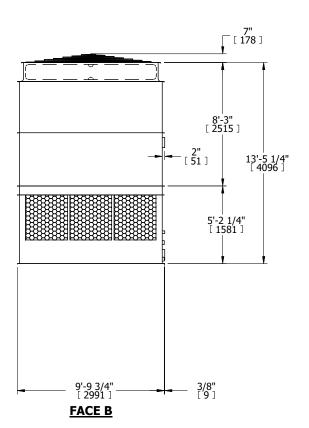

**FACE D** 

**FACE A** 

**FACE B** 

**PLAN VIEW** 

SHIPPING WEIGHT 6790 lbs+ [3080] kg+ OPERATING WEIGHT

11750 lbs+ [5330] kg+

HEAVIEST SECTION WEIGHT

4370 lbs+ [1985] kg+