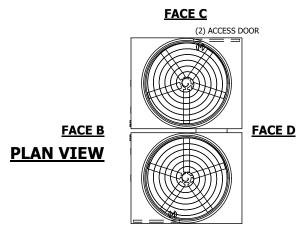

## NOTES:

- 1. (M)- FAN MOTOR LOCATION
- 2. HÉAVIEST SECTION IS UPPER SECTION
- 3. MPT DENOTES MALE PIPE THREAD
  FPT DENOTES FEMALE PIPE THREAD
  BFW DENOTES BEVELED FOR WELDING
  GVD DENOTES GROOVED
  FLG DENOTES FLANGE
- 4. +UNIT WEIGHT DOES NOT INCLUDE ACCESSORIES (SEE ACCESSORY DRAWINGS)
- 5. MAKE-UP WATER PRESSURE 20 psi MIN [137 kPa], 50 psi MAX [344 kPa]
- 6. 3/4" [19MM] DIA. MOUNTING HOLES. REFER TO RECOMMENDED STEEL SUPPORT DRAWING
- 7. DIMENSIONS LISTED AS FOLLOWS: ENGLISH FT-IN [METRIC] [mm]