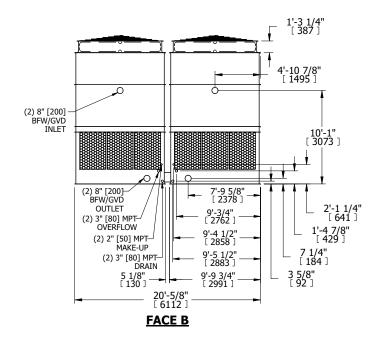

## NOTES:

- 1. (M)- FAN MOTOR LOCATION
- 2. HÉAVIEST SECTION IS UPPER SECTION
- 3. MPT DENOTES MALE PIPE THREAD
  FPT DENOTES FEMALE PIPE THREAD
  BFW DENOTES BEVELED FOR WELDING
  GVD DENOTES GROOVED
  FLG DENOTES FLANGE
- 4. +UNIT WEIGHT DOES NOT INCLUDE ACCESSORIES (SEE ACCESSORY DRAWINGS)
- 5. MAKE-UP WATER PRESSURE 20 psi MIN [137 kPa], 50 psi MAX [344 kPa]
- 6. 3/4" [19MM] DIA. MOUNTING HOLES. REFER TO RECOMMENDED STEEL SUPPORT DRAWING
- 7. DIMENSIONS LISTED AS FOLLOWS: ENGLISH FT-IN [METRIC] [mm]