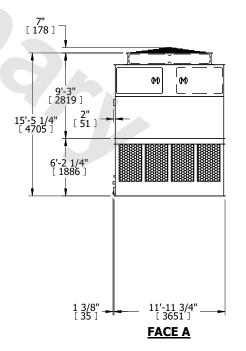

## NOTES:

- 1. (M)- FAN MOTOR LOCATION
- 2. HÉAVIEST SECTION IS UPPER SECTION
- 3. MPT DENOTES MALE PIPE THREAD
  FPT DENOTES FEMALE PIPE THREAD
  BFW DENOTES BEVELED FOR WELDING
  GVD DENOTES GROOVED
  FLG DENOTES FLANGE
- 4. +UNIT WEIGHT DOES NOT INCLUDE ACCESSORIES (SEE ACCESSORY DRAWINGS)
- 5. MAKE-UP WATER PRESSURE 20 psi MIN [137 kPa], 50 psi MAX [344 kPa]
- 6. 3/4" [19MM] DIA. MOUNTING HOLES. REFER TO RECOMMENDED STEEL SUPPORT DRAWING
- 7. DIMENSIONS LISTED AS FOLLOWS: ENGLISH FT-IN [METRIC] [mm]

**FACE A** 

 
 SHIPPING WEIGHT
 14400 lbs+ [6535] kg+
 OPERATING WEIGHT
 24320 lbs+ [11035] kg+
 HEAVIEST SECTION WEIGHT
 4750 lbs+ [2155] kg+
 NO. OF SHIPPING SECTIONS WEIGHT
 4
 DRAWN BY: KDS