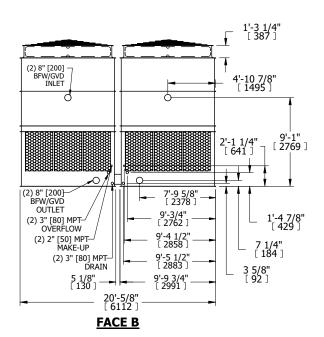

## NOTES:

- 1. (M)- FAN MOTOR LOCATION
- 2. HÉAVIEST SECTION IS UPPER SECTION
- 3. MPT DENOTES MALE PIPE THREAD FPT DENOTES FEMALE PIPE THREAD BFW DENOTES BEVELED FOR WELDING GVD DENOTES GROOVED FLG DENOTES FLANGE
- 4. +UNIT WEIGHT DOES NOT INCLUDE ACCESSORIES (SEE ACCESSORY DRAWINGS)
- 5. MAKE-UP WATER PRESSURE
- 20 psi MIN [137 kPa], 50 psi MAX [344 kPa]
- 6. 3/4" [19MM] DIA. MÖUNTING HOLES. REFER TO RECOMENDED STEEL SUPPORT DRAWING.
- 7. DIMENSIONS LISTED AS FOLLOWS: ENGLISH FT-IN [METRIC] [mm]

**FACE A** 

OPERATING WEIGHT

23760 lbs+ [10780] kg+

HEAVIEST SECTION WEIGHT

4470 lbs+ [2030] kg+

**FACE B** 

**PLAN VIEW** 

NO. OF SHIPPING SECTIONS