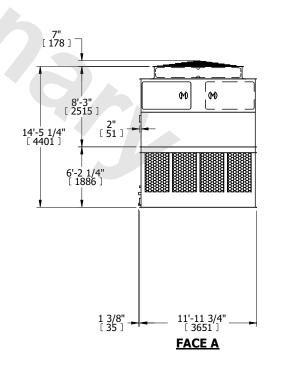

## NOTES:

- 1. (M)- FAN MOTOR LOCATION
- 2. HÉAVIEST SECTION IS UPPER SECTION
- 3. MPT DENOTES MALE PIPE THREAD FPT DENOTES FEMALE PIPE THREAD BFW DENOTES BEVELED FOR WELDING GVD DENOTES GROOVED FLG DENOTES FLANGE
- 4. +UNIT WEIGHT DOES NOT INCLUDE ACCESSORIES (SEE ACCESSORY DRAWINGS)
- 5. MAKE-UP WATER PRESSURE
- 20 psi MIN [137 kPa], 50 psi MAX [344 kPa]
- 6. 3/4" [19MM] DIA. MÖUNTING HOLES. REFER TO RECOMENDED STEEL SUPPORT DRAWING.
- 7. DIMENSIONS LISTED AS FOLLOWS: ENGLISH FT-IN [METRIC] [mm]

**FACE A** 

OPERATING WEIGHT

23760 lbs+ [10780] kg+

HEAVIEST SECTION WEIGHT

4470 lbs+ [2030] kg+

**FACE B** 

**PLAN VIEW** 

NO. OF SHIPPING SECTIONS