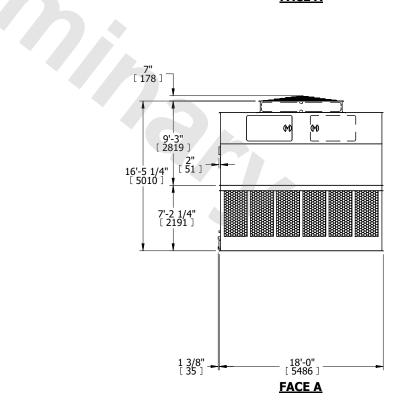

## NOTES:

- 1. (M)- FAN MOTOR LOCATION
- 2. HÉAVIEST SECTION IS UPPER SECTION
- 3. MPT DENOTES MALE PIPE THREAD FPT DENOTES FEMALE PIPE THREAD BFW DENOTES BEVELED FOR WELDING GVD DENOTES GROOVED FLG DENOTES FLANGE
- 4. +UNIT WEIGHT DOES NOT INCLUDE
- ACCESSORIES (SEE ACCESSORY DRAWINGS)
- 5. MAKE-UP WATER PRESSURE
- 20 psi MIN [137 kPa], 50 psi MAX [344 kPa] 6. 3/4" [19MM] DIA. MOUNTING HOLES. REFER TO
- RECOMENDED STEEL SUPPORT DRAWING.
- 7. DIMENSIONS LISTED AS FOLLOWS:

ENGLISH FT-IN [METRIC] [mm]

## FACE C

**FACE A** 

SHIPPING WEIGHT 20820 lbs+ [9445] kg+ OPERATING WEIGHT 36020 lbs+ [16340] kg+ HEAVIEST SECTION WEIGHT 6500 lbs+ [2950] kg+ NO. OF SHIPPING SECTIONS 4 DRAWN BY: JLG