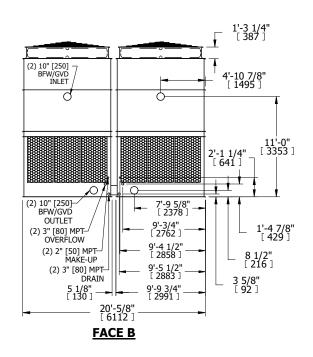

## NOTES:

- 1. (M)- FAN MOTOR LOCATION
- 2. HÉAVIEST SECTION IS UPPER SECTION
- 3. MPT DENOTES MALE PIPE THREAD FPT DENOTES FEMALE PIPE THREAD BFW DENOTES BEVELED FOR WELDING GVD DENOTES GROOVED FLG DENOTES FLANGE
- 4. +UNIT WEIGHT DOES NOT INCLUDE
- ACCESSORIES (SEE ACCESSORY DRAWINGS)
- 5. MAKE-UP WATER PRESSURE
- 20 psi MIN [137 kPa], 50 psi MAX [344 kPa] 6. 3/4" [19MM] DIA. MOUNTING HOLES. REFER TO
- RECOMENDED STEEL SUPPORT DRAWING.
- 7. DIMENSIONS LISTED AS FOLLOWS:

ENGLISH FT-IN [METRIC] [mm]

## FACE C

**FACE A** 

SHIPPING WEIGHT 20820 lbs+ [9445] kg+ OPERATING WEIGHT 36020 lbs+ [16340] kg+ HEAVIEST SECTION WEIGHT 6500 lbs+ [2950] kg+ NO. OF SHIPPING SECTIONS 4 DRAWN BY: JLG