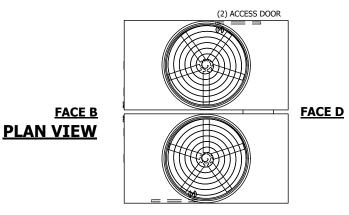

## NOTES:

- 1. (M)- FAN MOTOR LOCATION
- 2. HÉAVIEST SECTION IS UPPER SECTION
- 3. MPT DENOTES MALE PIPE THREAD FPT DENOTES FEMALE PIPE THREAD BFW DENOTES BEVELED FOR WELDING GVD DENOTES GROOVED FLG DENOTES FLANGE
- 4. +UNIT WEIGHT DOES NOT INCLUDE
- ACCESSORIES (SEE ACCESSORY DRAWINGS)
- 5. MAKE-UP WATER PRESSURE
- 20 psi MIN [137 kPa], 50 psi MAX [344 kPa] 6. 3/4" [19MM] DIA. MOUNTING HOLES. REFER TO
- RECOMENDED STEEL SUPPORT DRAWING.
- 7. DIMENSIONS LISTED AS FOLLOWS:

## FACE C

**FACE A** 

SHIPPING WEIGHT 20820 lbs+ [9445] kg+ OPERATING WEIGHT 36020 lbs+ [16340] kg+ HEAVIEST SECTION WEIGHT 6500 lbs+ [2950] kg+ NO. OF SHIPPING SECTIONS 4 DRAWN BY: JLG