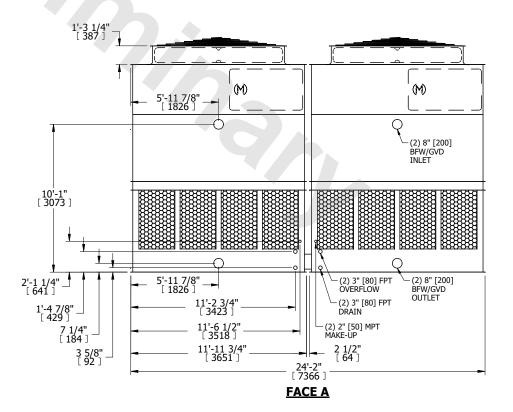

## NOTES:

- 1. (M)- FAN MOTOR LOCATION
- 2. HEAVIEST SECTION IS UPPER SECTION
- 3. MPT DENOTES MALE PIPE THREAD FPT DENOTES FEMALE PIPE THREAD BFW DENOTES BEVELED FOR WELDING **GVD DENOTES GROOVED** FLG DENOTES FLANGE
- 4. +UNIT WEIGHT DOES NOT INCLUDE ACCESSORIES (SEE ACCESSORY DRAWINGS)
- 5. MAKE-UP WATER PRESSURE 20 psi MIN [137 kPa], 50 psi MAX [344 kPa]
- 6. 3/4" [19MM] DIA. MOUNTING HOLES. REFER TO RECOMMENDED STEEL SUPPORT
- 7. DIMENSIONS LISTED AS FOLLOWS: **ENGLISH FT-IN** [METRIC] [mm]

## **FACE C**

DRAWN BY: KDS NO. OF SHIPPING SECTIONS **SHIPPING** OPERATING HEAVIEST SECTION 14240 lbs+ [6460] kg+ 4680 lbs+ [2125] kg+ 24160 lbs+ [10960] kg+ WEIGHT WEIGHT WEIGHT