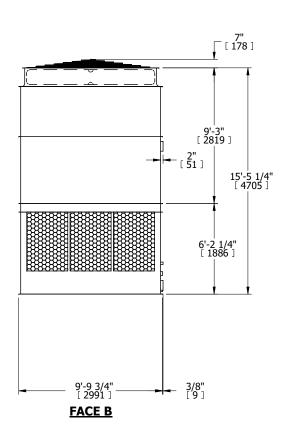

## NOTES:

- 1. (M)- FAN MOTOR LOCATION
- 2. HEAVIEST SECTION IS UPPER SECTION
- 3. MPT DENOTES MALE PIPE THREAD FPT DENOTES FEMALE PIPE THREAD BFW DENOTES BEVELED FOR WELDING **GVD DENOTES GROOVED** FLG DENOTES FLANGE
- 4. +UNIT WEIGHT DOES NOT INCLUDE ACCESSORIES (SEE ACCESSORY DRAWINGS)
- 5. MAKE-UP WATER PRESSURE 20 psi MIN [137 kPa], 50 psi MAX [344 kPa]
- 6. 3/4" [19MM] DIA. MOUNTING HOLES. REFER TO RECOMMENDED STEEL SUPPORT
- 7. DIMENSIONS LISTED AS FOLLOWS: **ENGLISH FT-IN** [METRIC] [mm]