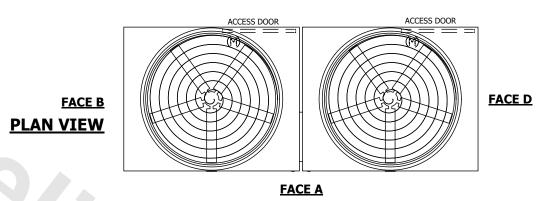

## **FACE C**

DRAWN BY: KDS NO. OF SHIPPING SECTIONS **SHIPPING** OPERATING HEAVIEST SECTION 14240 lbs+ [6460] kg+ 4680 lbs+ [2125] kg+ 24160 lbs+ [10960] kg+ WEIGHT WEIGHT WEIGHT