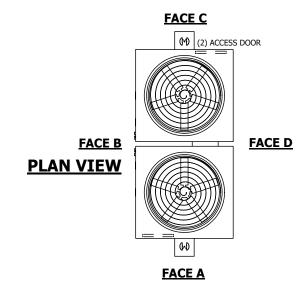

## NOTES:

**SHIPPING** 

WEIGHT

- 1. (M)- FAN MOTOR LOCATION
- 2. HÉAVIEST SECTION IS UPPER SECTION
- 3. MPT DENOTES MALE PIPE THREAD FPT DENOTES FEMALE PIPE THREAD BFW DENOTES BEVELED FOR WELDING GVD DENOTES GROOVED FLG DENOTES FLANGE
- 4. +UNIT WEIGHT DOES NOT INCLUDE ACCESSORIES (SEE ACCESSORY DRAWINGS)
- 5. MAKE-UP WATER PRESSURE 20 psi MIN [137 kPa], 50 psi MAX [344 kPa]
- 6. 3/4" [19MM] DIA. MOUNTING HOLES. REFER TO RECOMMENDED STEEL SUPPORT DRAWING
- 7. DIMENSIONS LISTED AS FOLLOWS: ENGLISH FT-IN [METRIC] [mm]