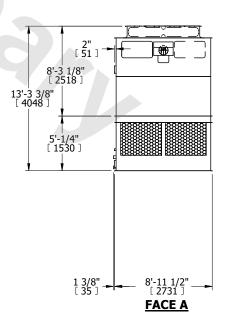

## NOTES:

**SHIPPING** 

WEIGHT

- 1. (M)- FAN MOTOR LOCATION
- 2. HÉAVIEST SECTION IS UPPER SECTION
- 3. MPT DENOTES MALE PIPE THREAD FPT DENOTES FEMALE PIPE THREAD BFW DENOTES BEVELED FOR WELDING GVD DENOTES GROOVED FLG DENOTES FLANGE
- 4. +UNIT WEIGHT DOES NOT INCLUDE ACCESSORIES (SEE ACCESSORY DRAWINGS)
- 5. MAKE-UP WATER PRESSURE 20 psi MIN [137 kPa], 50 psi MAX [344 kPa]
- 6. 3/4" [19MM] DIA. MOUNTING HOLES. REFER TO RECOMMENDED STEEL SUPPORT DRAWING
- 7. DIMENSIONS LISTED AS FOLLOWS: ENGLISH FT-IN [METRIC] [mm]