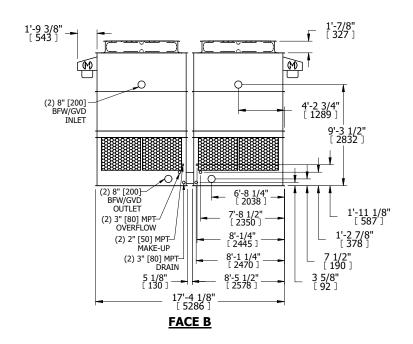

## NOTES:

**SHIPPING** 

WEIGHT

- 1. (M)- FAN MOTOR LOCATION
- 2. HÉAVIEST SECTION IS UPPER SECTION
- 3. MPT DENOTES MALE PIPE THREAD FPT DENOTES FEMALE PIPE THREAD BFW DENOTES BEVELED FOR WELDING GVD DENOTES GROOVED FLG DENOTES FLANGE
- 4. +UNIT WEIGHT DOES NOT INCLUDE ACCESSORIES (SEE ACCESSORY DRAWINGS)
- 5. MAKE-UP WATER PRESSURE 20 psi MIN [137 kPa], 50 psi MAX [344 kPa]
- 6. 3/4" [19MM] DIA. MOUNTING HOLES. REFER TO RECOMMENDED STEEL SUPPORT DRAWING
- 7. DIMENSIONS LISTED AS FOLLOWS: ENGLISH FT-IN [METRIC] [mm]