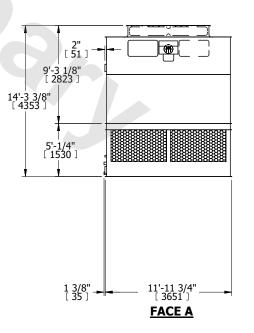

## NOTES:

- 1. (M)- FAN MOTOR LOCATION
- 2. HEAVIEST SECTION IS UPPER SECTION
- 3. MPT DENOTES MALE PIPE THREAD FPT DENOTES FEMALE PIPE THREAD BFW DENOTES BEVELED FOR WELDING **GVD DENOTES GROOVED** FLG DENOTES FLANGE
- 4. +UNIT WEIGHT DOES NOT INCLUDE ACCESSORIES (SEE ACCESSORY DRAWINGS)
- 5. MAKE-UP WATER PRESSURE 20 psi MIN [137 kPa], 50 psi MAX [344 kPa]
- 6. 3/4" [19MM] DIA. MOUNTING HOLES. REFER TO RECOMMENDED STEEL SUPPORT **DRAWING**
- 7. DIMENSIONS LISTED AS FOLLOWS: **ENGLISH FT-IN** [METRIC] [mm]

DRAWN BY: KDS NO. OF SHIPPING SECTIONS **SHIPPING** OPERATING HEAVIEST SECTION 12400 lbs+ [5625] kg+ 20120 lbs+ [9130] kg+ 4350 lbs+ [1975] kg+ WEIGHT WEIGHT WEIGHT