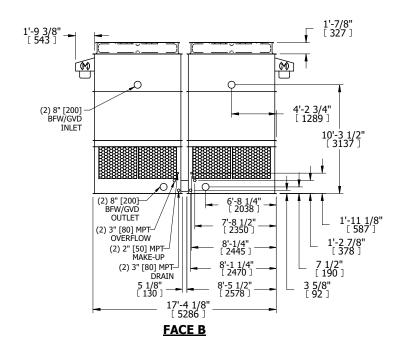

## NOTES:

- 1. (M)- FAN MOTOR LOCATION
- 2. HEAVIEST SECTION IS UPPER SECTION
- 3. MPT DENOTES MALE PIPE THREAD FPT DENOTES FEMALE PIPE THREAD BFW DENOTES BEVELED FOR WELDING **GVD DENOTES GROOVED** FLG DENOTES FLANGE
- 4. +UNIT WEIGHT DOES NOT INCLUDE ACCESSORIES (SEE ACCESSORY DRAWINGS)
- 5. MAKE-UP WATER PRESSURE 20 psi MIN [137 kPa], 50 psi MAX [344 kPa]
- 6. 3/4" [19MM] DIA. MOUNTING HOLES. REFER TO RECOMMENDED STEEL SUPPORT **DRAWING**
- 7. DIMENSIONS LISTED AS FOLLOWS: **ENGLISH FT-IN** [METRIC] [mm]

DRAWN BY: KDS NO. OF SHIPPING SECTIONS **SHIPPING** OPERATING HEAVIEST SECTION 12400 lbs+ [5625] kg+ 20120 lbs+ [9130] kg+ 4350 lbs+ [1975] kg+ WEIGHT WEIGHT WEIGHT