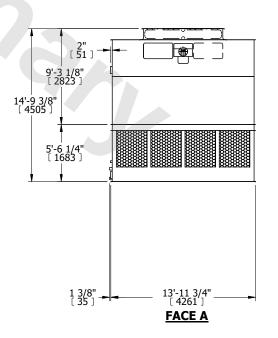

## NOTES:

- 1. (M)- FAN MOTOR LOCATION
- 2. HÉAVIEST SECTION IS UPPER SECTION
- 3. MPT DENOTES MALE PIPE THREAD FPT DENOTES FEMALE PIPE THREAD BFW DENOTES BEVELED FOR WELDING GVD DENOTES GROOVED FLG DENOTES FLANGE
- 4. +UNIT WEIGHT DOES NOT INCLUDE ACCESSORIES (SEE ACCESSORY DRAWINGS)
- 5. MAKE-UP WATER PRESSURE 20 psi MIN [137 kPa], 50 psi MAX [344 kPa]
- 6. 3/4" [19MM] DIA. MOUNTING HOLES. REFER TO RECOMMENDED STEEL SUPPORT DRAWING
- 7. DIMENSIONS LISTED AS FOLLOWS: ENGLISH FT-IN [METRIC] [mm]

 
 SHIPPING WEIGHT
 13360 lbs+ [6060] kg+
 OPERATING WEIGHT
 22380 lbs+ [10155] kg+
 HEAVIEST SECTION WEIGHT
 4540 lbs+ [2060] kg+
 NO. OF SHIPPING SECTIONS WEIGHT
 4
 DRAWN BY: KDS