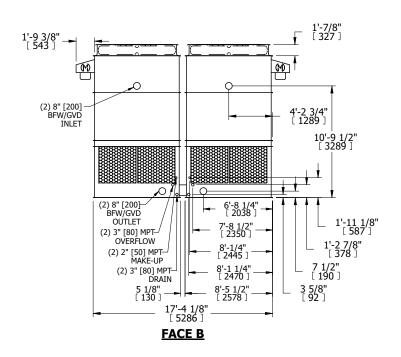

## NOTES:

- 1. (M)- FAN MOTOR LOCATION
- 2. HÉAVIEST SECTION IS UPPER SECTION
- 3. MPT DENOTES MALE PIPE THREAD FPT DENOTES FEMALE PIPE THREAD BFW DENOTES BEVELED FOR WELDING GVD DENOTES GROOVED FLG DENOTES FLANGE
- 4. +UNIT WEIGHT DOES NOT INCLUDE ACCESSORIES (SEE ACCESSORY DRAWINGS)
- 5. MAKE-UP WATER PRESSURE 20 psi MIN [137 kPa], 50 psi MAX [344 kPa]
- 6. 3/4" [19MM] DIA. MOUNTING HOLES. REFER TO RECOMMENDED STEEL SUPPORT DRAWING
- 7. DIMENSIONS LISTED AS FOLLOWS: ENGLISH FT-IN [METRIC] [mm]

 
 SHIPPING WEIGHT
 13360 lbs+ [6060] kg+
 OPERATING WEIGHT
 22380 lbs+ [10155] kg+
 HEAVIEST SECTION WEIGHT
 4540 lbs+ [2060] kg+
 NO. OF SHIPPING SECTIONS WEIGHT
 4
 DRAWN BY: KDS