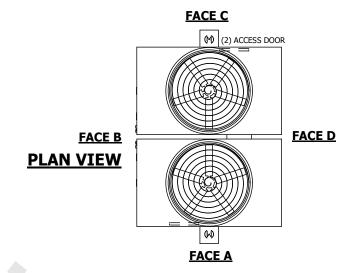

## NOTES:

- 1. (M)- FAN MOTOR LOCATION
- 2. HÉAVIEST SECTION IS UPPER SECTION
- 3. MPT DENOTES MALE PIPE THREAD FPT DENOTES FEMALE PIPE THREAD BFW DENOTES BEVELED FOR WELDING GVD DENOTES GROOVED FLG DENOTES FLANGE
- 4. +UNIT WEIGHT DOES NOT INCLUDE ACCESSORIES (SEE ACCESSORY DRAWINGS)
- 5. MAKE-UP WATER PRESSURE 20 psi MIN [137 kPa], 50 psi MAX [344 kPa]
- 6. 3/4" [19MM] DIA. MOUNTING HOLES. REFER TO RECOMMENDED STEEL SUPPORT DRAWING
- 7. DIMENSIONS LISTED AS FOLLOWS: ENGLISH FT-IN [METRIC] [mm]