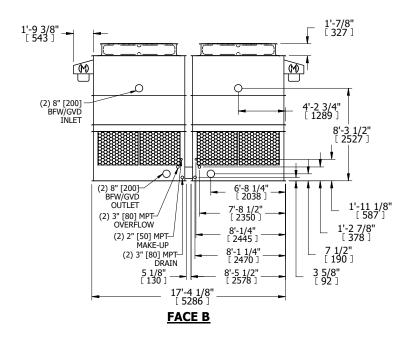

## NOTES:

- 1. (M)- FAN MOTOR LOCATION
- 2. HÉAVIEST SECTION IS UPPER SECTION
- 3. MPT DENOTES MALE PIPE THREAD FPT DENOTES FEMALE PIPE THREAD BFW DENOTES BEVELED FOR WELDING GVD DENOTES GROOVED FLG DENOTES FLANGE
- 4. +UNIT WEIGHT DOES NOT INCLUDE ACCESSORIES (SEE ACCESSORY DRAWINGS)
- 5. MAKE-UP WATER PRESSURE 20 psi MIN [137 kPa], 50 psi MAX [344 kPa]
- 6. 3/4" [19MM] DIA. MOUNTING HOLES.
  REFER TO RECOMMENDED STEEL SUPPORT
  DRAWING
- 7. DIMENSIONS LISTED AS FOLLOWS: ENGLISH FT-IN [METRIC] [mm]