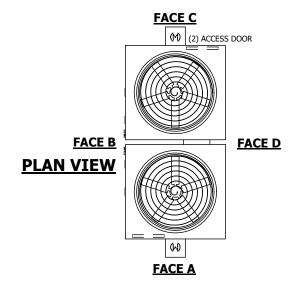

## NOTES:

- 1. (M)- FAN MOTOR LOCATION
- 2. HÉAVIEST SECTION IS UPPER SECTION
- 3. MPT DENOTES MALE PIPE THREAD FPT DENOTES FEMALE PIPE THREAD BFW DENOTES BEVELED FOR WELDING GVD DENOTES GROOVED FLG DENOTES FLANGE
- 4. +UNIT WEIGHT DOES NOT INCLUDE ACCESSORIES (SEE ACCESSORY DRAWINGS)
- 5. MAKE-UP WATER PRESSURE 20 psi MIN [137 kPa], 50 psi MAX [344 kPa]
- 6. 3/4" [19MM] DIA. MOUNTING HOLES.
  REFER TO RECOMMENDED STEEL SUPPORT
  DRAWING
- 7. DIMENSIONS LISTED AS FOLLOWS: ENGLISH FT-IN [METRIC] [mm]