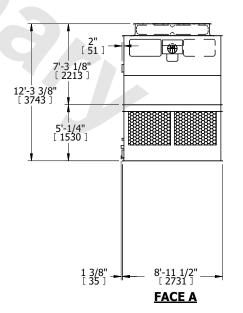

## NOTES:

- 1. (M)- FAN MOTOR LOCATION
- 2. HÉAVIEST SECTION IS UPPER SECTION
- 3. MPT DENOTES MALE PIPE THREAD FPT DENOTES FEMALE PIPE THREAD BFW DENOTES BEVELED FOR WELDING GVD DENOTES GROOVED FLG DENOTES FLANGE
- 4. +UNIT WEIGHT DOES NOT INCLUDE ACCESSORIES (SEE ACCESSORY DRAWINGS)
- 5. MAKE-UP WATER PRESSURE 20 psi MIN [137 kPa], 50 psi MAX [344 kPa]
- 6. 3/4" [19MM] DIA. MOUNTING HOLES.
  REFER TO RECOMMENDED STEEL SUPPORT
  DRAWING
- 7. DIMENSIONS LISTED AS FOLLOWS: ENGLISH FT-IN [METRIC] [mm]