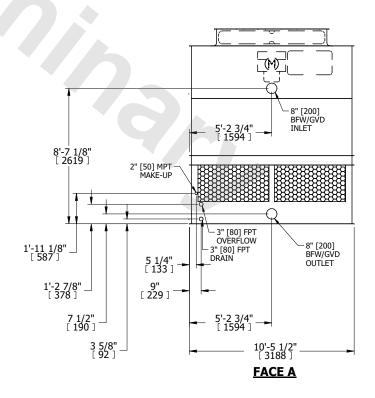

## NOTES:

- 1. (M)- FAN MOTOR LOCATION
  2. HEAVIEST SECTION IS UPPER SECTION
- 3. MPT DENOTES MALE PIPE THREAD FPT DENOTES FEMALE PIPE THREAD BFW DENOTES BEVELED FOR WELDING **GVD DENOTES GROOVED** FLG DENOTES FLANGE
- 4. +UNIT WEIGHT DOES NOT INCLUDE ACCESSORIES (SEE ACCESSORY DRAWINGS)
- 5. MAKE-UP WATER PRESSURE 20 psi MIN [137 kPa], 50 psi MAX [344 kPa]
- 6. 3/4" [19MM] DIA. MOUNTING HOLES. REFER TO RECOMENDED STEEL SUPPORT DRAWING.
- 7. DIMENSIONS LISTED AS FOLLOWS: **ENGLISH FT-IN** [METRIC] [mm]

## **FACE A**

**SHIPPING** 5170 lbs+ [2350] kg+ WEIGHT

OPERATING WEIGHT

8470 lbs+ [3845] kg+

HEAVIEST SECTION WEIGHT

3570 lbs+ [1620] kg+

NO. OF SHIPPING SECTIONS

DRAWN BY: JLG