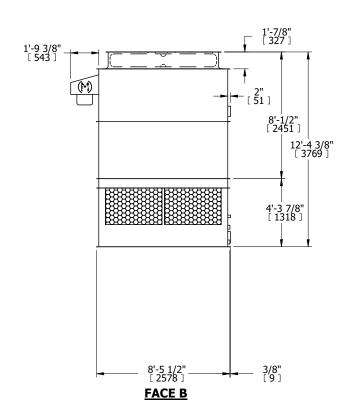

| UNIT    | COOLING TOWER |           |
|---------|---------------|-----------|
| MODEL # | AT 19-3K11    | SCALE NTS |

EVAPCO, INC. Evapco

DWG. # REV. T3091136-DRD-ST DATE 9/12/2025 SERIAL #

## NOTES:

- 1. (M)- FAN MOTOR LOCATION
  2. HEAVIEST SECTION IS UPPER SECTION
- 3. MPT DENOTES MALE PIPE THREAD FPT DENOTES FEMALE PIPE THREAD BFW DENOTES BEVELED FOR WELDING **GVD DENOTES GROOVED** FLG DENOTES FLANGE
- 4. +UNIT WEIGHT DOES NOT INCLUDE ACCESSORIES (SEE ACCESSORY DRAWINGS)
- 5. MAKE-UP WATER PRESSURE 20 psi MIN [137 kPa], 50 psi MAX [344 kPa]
- 6. 3/4" [19MM] DIA. MOUNTING HOLES. REFER TO RECOMENDED STEEL SUPPORT DRAWING.
- 7. DIMENSIONS LISTED AS FOLLOWS: **ENGLISH FT-IN** [METRIC] [mm]



**FACE B PLAN VIEW** 



**FACE D** 

## **FACE A**





**SHIPPING** 5170 lbs+ [2350] kg+ WEIGHT

OPERATING WEIGHT

8470 lbs+ [3845] kg+

HEAVIEST SECTION WEIGHT

3570 lbs+ [1620] kg+

NO. OF SHIPPING SECTIONS

DRAWN BY: JLG