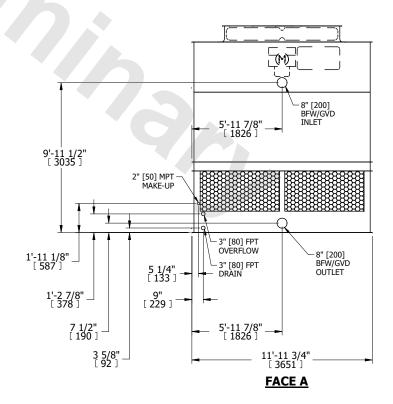

## **FACE A**

SHIPPING WEIGHT 6130 lbs+ [2785] kg+ OPERATING WEIGHT 9990 lbs+ [4535] kg+ HEAVIEST SECTION WEIGHT 4370 lbs+ [1985] kg+ NO. OF SHIPPING SECTIONS 2 DRAWN BY: JLG

## NOTES:

- 1. (M)- FAN MOTOR LOCATION
- 2. HÉAVIEST SECTION IS UPPER SECTION
- 3. MPT DENOTES MALE PIPE THREAD FPT DENOTES FEMALE PIPE THREAD BFW DENOTES BEVELED FOR WELDING GVD DENOTES GROOVED FLG DENOTES FLANGE
- 4. +UNIT WEIGHT DOES NOT INCLUDE ACCESSORIES (SEE ACCESSORY DRAWINGS)
- 5. MAKE-UP WATER PRESSURE 20 psi MIN [137 kPa], 50 psi MAX [344 kPa]
- 6. 3/4" [19MM] DIA. MOUNTING HOLES. REFER TO RECOMENDED STEEL SUPPORT DRAWING.
- 7. DIMENSIONS LISTED AS FOLLOWS: ENGLISH FT-IN [METRIC] [mm]