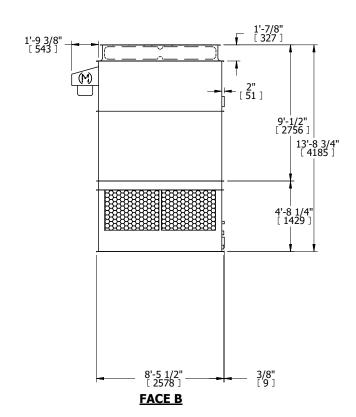

FACE B
PLAN VIEW

**FACE D** 

## NOTES:

- 1. (M)- FAN MOTOR LOCATION
- 2. HÉAVIEST SECTION IS UPPER SECTION
- 3. MPT DENOTES MALE PIPE THREAD FPT DENOTES FEMALE PIPE THREAD BFW DENOTES BEVELED FOR WELDING GVD DENOTES GROOVED FLG DENOTES FLANGE
- 4. +UNIT WEIGHT DOES NOT INCLUDE ACCESSORIES (SEE ACCESSORY DRAWINGS)
- 5. MAKE-UP WATER PRESSURE 20 psi MIN [137 kPa], 50 psi MAX [344 kPa]
- 6. 3/4" [19MM] DIA. MOUNTING HOLES. REFER TO RECOMENDED STEEL SUPPORT DRAWING.
- 7. DIMENSIONS LISTED AS FOLLOWS: ENGLISH FT-IN [METRIC] [mm]