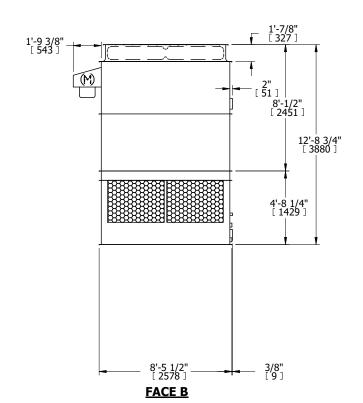

## NOTES:

- 1. (M)- FAN MOTOR LOCATION
- 2. HÉAVIEST SECTION IS UPPER SECTION
- 3. MPT DENOTES MALE PIPE THREAD FPT DENOTES FEMALE PIPE THREAD BFW DENOTES BEVELED FOR WELDING GVD DENOTES GROOVED FLG DENOTES FLANGE
- 4. +UNIT WEIGHT DOES NOT INCLUDE ACCESSORIES (SEE ACCESSORY DRAWINGS)
- 5. MAKE-UP WATER PRESSURE 20 psi MIN [137 kPa], 50 psi MAX [344 kPa]
- 6. 3/4" [19MM] DIA. MOUNTING HOLES. REFER TO RECOMENDED STEEL SUPPORT DRAWING.
- 7. DIMENSIONS LISTED AS FOLLOWS: ENGLISH FT-IN [METRIC] [mm]