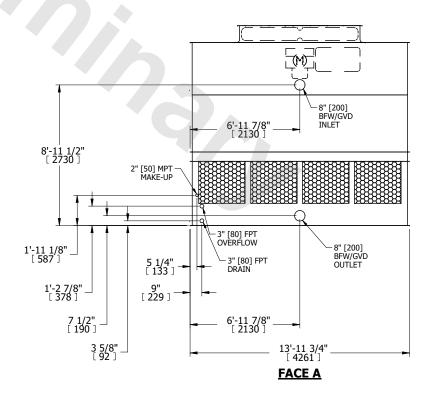

## NOTES:

- 1. (M)- FAN MOTOR LOCATION
- 2. HÉAVIEST SECTION IS UPPER SECTION
- 3. MPT DENOTES MALE PIPE THREAD FPT DENOTES FEMALE PIPE THREAD BFW DENOTES BEVELED FOR WELDING GVD DENOTES GROOVED FLG DENOTES FLANGE
- 4. +UNIT WEIGHT DOES NOT INCLUDE ACCESSORIES (SEE ACCESSORY DRAWINGS)
- 5. MAKE-UP WATER PRESSURE 20 psi MIN [137 kPa], 50 psi MAX [344 kPa]
- 6. 3/4" [19MM] DIA. MOUNTING HOLES. REFER TO RECOMENDED STEEL SUPPORT DRAWING.
- 7. DIMENSIONS LISTED AS FOLLOWS: ENGLISH FT-IN [METRIC] [mm]

## **FACE A**

SHIPPING WEIGHT 6250 lbs+ [2835] kg+ OPERATING WEIGHT

10760 lbs+ [4885] kg+

HEAVIEST SECTION WEIGHT

4200 lbs+ [1910] kg+

NO. OF SHIPPING SECTIONS

DRAWN BY: JLG