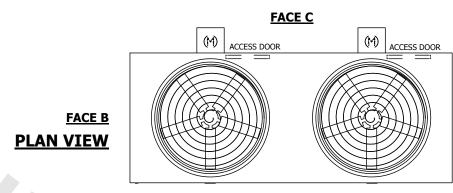

## NOTES:

- 1. (M)- FAN MOTOR LOCATION
- 2. HÉAVIEST SECTION IS UPPER SECTION
- 3. MPT DENOTES MALE PIPE THREAD FPT DENOTES FEMALE PIPE THREAD BFW DENOTES BEVELED FOR WELDING GVD DENOTES GROOVED FLG DENOTES FLANGE
- 4. +UNIT WEIGHT DOES NOT INCLUDE ACCESSORIES (SEE ACCESSORY DRAWINGS)
- 5. MAKE-UP WATER PRESSURE 20 psi MIN [137 kPal 50 psi MAX [344 kPa
- 20 psi MIN [137 kPa], 50 psi MAX [344 kPa] 6. 3/4" [19MM] DIA. MOUNTING HOLES. REFER TO RECOMENDED STEEL SUPPORT DRAWING.
- 7. DIMENSIONS LISTED AS FOLLOWS: ENGLISH FT-IN [METRIC] [mm]

FACE D