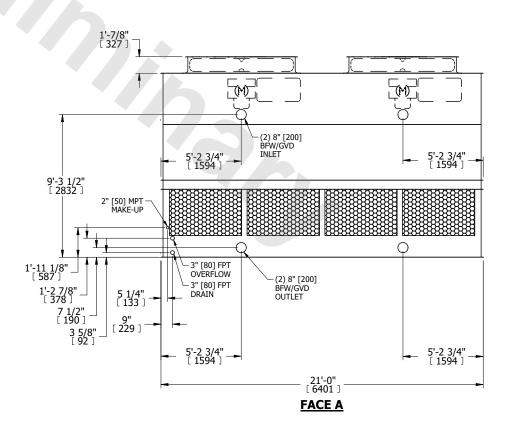

## NOTES:

- 1. (M)- FAN MOTOR LOCATION
- 2. HÉAVIEST SECTION IS UPPER SECTION
- 3. MPT DENOTES MALE PIPE THREAD FPT DENOTES FEMALE PIPE THREAD BFW DENOTES BEVELED FOR WELDING **GVD DENOTES GROOVED** FLG DENOTES FLANGE
- 4. +UNIT WEIGHT DOES NOT INCLUDE ACCESSORIES (SEE ACCESSORY DRAWINGS)
- 5. MAKE-UP WATER PRESSURE
- 20 psi MIN [137 kPa], 50 psi MAX [344 kPa] 6. 3/4" [19MM] DIA. MOUNTING HOLES. REFER TO RECOMENDED STEEL SUPPORT DRAWING.
- 7. DIMENSIONS LISTED AS FOLLOWS: **ENGLISH FT-IN** [METRIC] [mm]

**FACE D** 

**FACE A** 

DRAWN BY: JLG SHIPPING NO. OF SHIPPING SECTIONS OPERATING HEAVIEST SECTION 10310 lbs+ [4680] kg+ 17250 lbs+ [7825] kg+ 7120 lbs+ [3230] kg+ WEIGHT WEIGHT WEIGHT