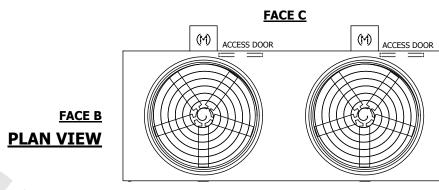

## NOTES:

- 1. (M)- FAN MOTOR LOCATION
- 2. HÉAVIEST SECTION IS UPPER SECTION
- 3. MPT DENOTES MALE PIPE THREAD FPT DENOTES FEMALE PIPE THREAD BFW DENOTES BEVELED FOR WELDING **GVD DENOTES GROOVED** FLG DENOTES FLANGE
- 4. +UNIT WEIGHT DOES NOT INCLUDE ACCESSORIES (SEE ACCESSORY DRAWINGS)
- 5. MAKE-UP WATER PRESSURE
- 20 psi MIN [137 kPa], 50 psi MAX [344 kPa] 6. 3/4" [19MM] DIA. MOUNTING HOLES. REFER TO RECOMENDED STEEL SUPPORT DRAWING.
- 7. DIMENSIONS LISTED AS FOLLOWS: **ENGLISH FT-IN** [METRIC] [mm]