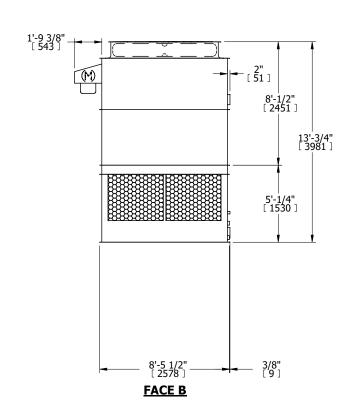

## NOTES:

- 1. (M)- FAN MOTOR LOCATION
- 2. HÉAVIEST SECTION IS UPPER SECTION
- 3. MPT DENOTES MALE PIPE THREAD FPT DENOTES FEMALE PIPE THREAD BFW DENOTES BEVELED FOR WELDING **GVD DENOTES GROOVED** FLG DENOTES FLANGE
- 4. +UNIT WEIGHT DOES NOT INCLUDE ACCESSORIES (SEE ACCESSORY DRAWINGS)
- 5. MAKE-UP WATER PRESSURE
- 20 psi MIN [137 kPa], 50 psi MAX [344 kPa] 6. 3/4" [19MM] DIA. MOUNTING HOLES. REFER TO RECOMENDED STEEL SUPPORT DRAWING.
- 7. DIMENSIONS LISTED AS FOLLOWS: **ENGLISH FT-IN** [METRIC] [mm]

**FACE D** 

**FACE A** 

DRAWN BY: JLG SHIPPING NO. OF SHIPPING SECTIONS OPERATING HEAVIEST SECTION 10310 lbs+ [4680] kg+ 17250 lbs+ [7825] kg+ 7120 lbs+ [3230] kg+ WEIGHT WEIGHT WEIGHT