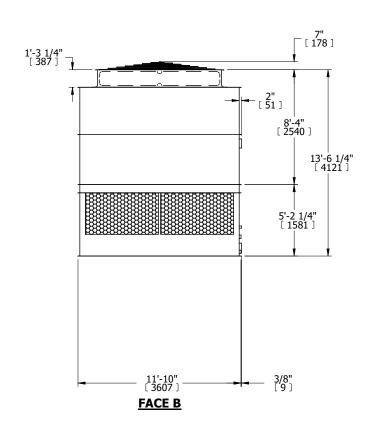

## NOTES:

- 1. (M)- FAN MOTOR LOCATION
- 2. HEAVIEST SECTION IS UPPER SECTION
- 3. MPT DENOTES MALE PIPE THREAD FPT DENOTES FEMALE PIPE THREAD BFW DENOTES BEVELED FOR WELDING **GVD DENOTES GROOVED** FLG DENOTES FLANGE
- 4. +UNIT WEIGHT DOES NOT INCLUDE ACCESSORIES (SEE ACCESSORY DRAWINGS)
- 5. MAKE-UP WATER PRESSURE 20 psi MIN [137 kPa], 50 psi MAX [344 kPa]
- 6. 3/4" [19MM] DIA. MOUNTING HOLES. REFER TO RECOMMENDED STEEL SUPPORT
- 7. DIMENSIONS LISTED AS FOLLOWS: **ENGLISH FT-IN** [METRIC] [mm]

## **FACE C**

**FACE B PLAN VIEW** 

**FACE D** 

**FACE A** 

DRAWN BY: KDS NO. OF SHIPPING SECTIONS **SHIPPING** OPERATING HEAVIEST SECTION 7400 lbs+ [3360] kg+ 5000 lbs+ [2270] kg+ 13610 lbs+ [6175] kg+ WEIGHT WEIGHT WEIGHT