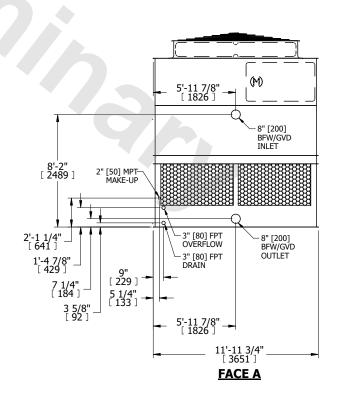

## NOTES:

- 1. (M)- FAN MOTOR LOCATION
- 2. HEAVIEST SECTION IS UPPER SECTION
- 3. MPT DENOTES MALE PIPE THREAD FPT DENOTES FEMALE PIPE THREAD BFW DENOTES BEVELED FOR WELDING **GVD DENOTES GROOVED** FLG DENOTES FLANGE
- 4. +UNIT WEIGHT DOES NOT INCLUDE ACCESSORIES (SEE ACCESSORY DRAWINGS)
- 5. MAKE-UP WATER PRESSURE 20 psi MIN [137 kPa], 50 psi MAX [344 kPa]
- 6. 3/4" [19MM] DIA. MOUNTING HOLES. REFER TO RECOMMENDED STEEL SUPPORT
- 7. DIMENSIONS LISTED AS FOLLOWS: **ENGLISH FT-IN** [METRIC] [mm]

## **FACE C**

**FACE B PLAN VIEW** 

**FACE D** 

**FACE A** 

DRAWN BY: KDS NO. OF SHIPPING SECTIONS **SHIPPING** OPERATING HEAVIEST SECTION 7400 lbs+ [3360] kg+ 5000 lbs+ [2270] kg+ 13610 lbs+ [6175] kg+ WEIGHT WEIGHT WEIGHT