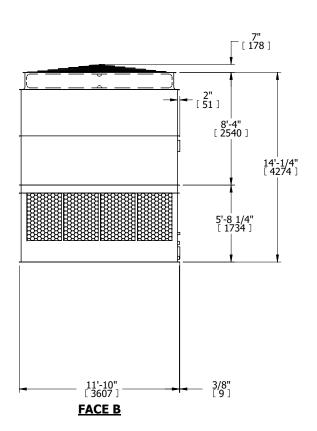

| UNIT    | COOLING TOWER |           |
|---------|---------------|-----------|
| MODEL # | AT 112-2M14   | SCALE NTS |

EVAPCO, INC. Evapco



DWG. # REV. T3121424-DRE-ST DATE 8/8/2025 SERIAL #

- 1. (M)- FAN MOTOR LOCATION
- 2. HÉAVIEST SECTION IS UPPER SECTION
- 3. MPT DENOTES MALE PIPE THREAD FPT DENOTES FEMALE PIPE THREAD BFW DENOTES BEVELED FOR WELDING **GVD DENOTES GROOVED** FLG DENOTES FLANGE
- 4. +UNIT WEIGHT DOES NOT INCLUDE ACCESSORIES (SEE ACCESSORY DRAWINGS)
- 5. MAKE-UP WATER PRESSURE 20 psi MIN [137 kPa], 50 psi MAX [344 kPa]
- 6. 3/4" [19MM] DIA. MOUNTING HOLES. REFER TO RECOMMENDED STEEL SUPPORT **DRAWING**
- 7. DIMENSIONS LISTED AS FOLLOWS: **ENGLISH FT-IN** [METRIC] [mm]

## **FACE C**



**FACE D** 

**FACE A** 





DRAWN BY: KDS NO. OF SHIPPING SECTIONS **SHIPPING** OPERATING HEAVIEST SECTION 8490 lbs+ [3855] kg+ 5620 lbs+ [2550] kg+ 15820 lbs+ [7180] kg+ WEIGHT WEIGHT WEIGHT