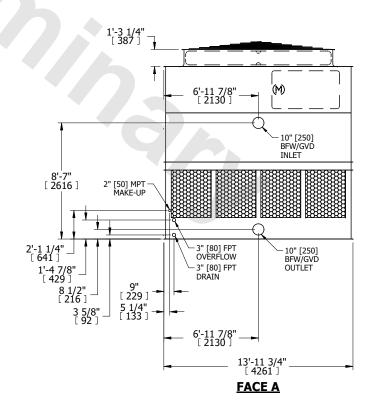

| UNIT    | COOLING TOWER |           |
|---------|---------------|-----------|
| MODEL # | AT 112-2M14   | SCALE NTS |

EVAPCO, INC. Evapco



DWG. # REV. T3121424-DRE-ST DATE 8/8/2025 SERIAL #

- 1. (M)- FAN MOTOR LOCATION
- 2. HÉAVIEST SECTION IS UPPER SECTION
- 3. MPT DENOTES MALE PIPE THREAD FPT DENOTES FEMALE PIPE THREAD BFW DENOTES BEVELED FOR WELDING **GVD DENOTES GROOVED** FLG DENOTES FLANGE
- 4. +UNIT WEIGHT DOES NOT INCLUDE ACCESSORIES (SEE ACCESSORY DRAWINGS)
- 5. MAKE-UP WATER PRESSURE 20 psi MIN [137 kPa], 50 psi MAX [344 kPa]
- 6. 3/4" [19MM] DIA. MOUNTING HOLES. REFER TO RECOMMENDED STEEL SUPPORT **DRAWING**
- 7. DIMENSIONS LISTED AS FOLLOWS: **ENGLISH FT-IN** [METRIC] [mm]

## **FACE C**



**FACE D** 

**FACE A** 





DRAWN BY: KDS NO. OF SHIPPING SECTIONS **SHIPPING** OPERATING HEAVIEST SECTION 8490 lbs+ [3855] kg+ 5620 lbs+ [2550] kg+ 15820 lbs+ [7180] kg+ WEIGHT WEIGHT WEIGHT