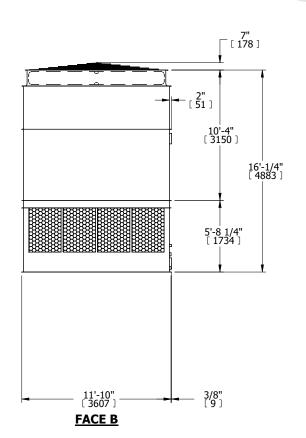

## NOTES:

- 1. (M)- FAN MOTOR LOCATION
- 2. HÉAVIEST SECTION IS UPPER SECTION
- 3. MPT DENOTES MALE PIPE THREAD
  FPT DENOTES FEMALE PIPE THREAD
  BFW DENOTES BEVELED FOR WELDING
  GVD DENOTES GROOVED
  FLG DENOTES FLANGE
- 4. +UNIT WEIGHT DOES NOT INCLUDE ACCESSORIES (SEE ACCESSORY DRAWINGS)
- 5. MAKE-UP WATER PRESSURE 20 psi MIN [137 kPa], 50 psi MAX [344 kPa]
- 6. 3/4" [19MM] DIA. MOUNTING HOLES. REFER TO RECOMMENDED STEEL SUPPORT DRAWING
- 7. DIMENSIONS LISTED AS FOLLOWS: ENGLISH FT-IN [METRIC] [mm]

FACE D

**FACE A** 

**FACE B** 

**PLAN VIEW** 

 
 SHIPPING WEIGHT
 9670 lbs+ [4390] kg+
 OPERATING WEIGHT
 17000 lbs+ [7715] kg+
 HEAVIEST SECTION WEIGHT
 6800 lbs+ [3085] kg+
 NO. OF SHIPPING SECTIONS
 2
 DRAWN BY: KDS