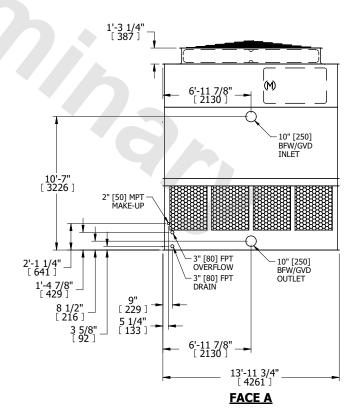

## NOTES:

- 1. (M)- FAN MOTOR LOCATION
- 2. HÉAVIEST SECTION IS UPPER SECTION
- 3. MPT DENOTES MALE PIPE THREAD
  FPT DENOTES FEMALE PIPE THREAD
  BFW DENOTES BEVELED FOR WELDING
  GVD DENOTES GROOVED
  FLG DENOTES FLANGE
- 4. +UNIT WEIGHT DOES NOT INCLUDE ACCESSORIES (SEE ACCESSORY DRAWINGS)
- 5. MAKE-UP WATER PRESSURE 20 psi MIN [137 kPa], 50 psi MAX [344 kPa]
- 6. 3/4" [19MM] DIA. MOUNTING HOLES. REFER TO RECOMMENDED STEEL SUPPORT DRAWING
- 7. DIMENSIONS LISTED AS FOLLOWS: ENGLISH FT-IN [METRIC] [mm]

FACE D

**FACE A** 

**FACE B** 

**PLAN VIEW** 

 
 SHIPPING WEIGHT
 9670 lbs+ [4390] kg+
 OPERATING WEIGHT
 17000 lbs+ [7715] kg+
 HEAVIEST SECTION WEIGHT
 6800 lbs+ [3085] kg+
 NO. OF SHIPPING SECTIONS
 2
 DRAWN BY: KDS