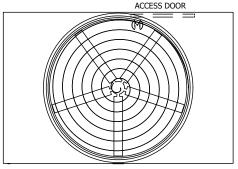

## NOTES:

- 1. (M)- FAN MOTOR LOCATION
- 2. HÉAVIEST SECTION IS UPPER SECTION
- 3. MPT DENOTES MALE PIPE THREAD FPT DENOTES FEMALE PIPE THREAD BFW DENOTES BEVELED FOR WELDING **GVD DENOTES GROOVED** FLG DENOTES FLANGE
- 4. +UNIT WEIGHT DOES NOT INCLUDE ACCESSORIES (SEE ACCESSORY DRAWINGS)
- 5. MAKE-UP WATER PRESSURE 20 psi MIN [137 kPa], 50 psi MAX [344 kPa]
- 6. 3/4" [19MM] DIA. MOUNTING HOLES. REFER TO RECOMMENDED STEEL SUPPORT **DRAWING**
- 7. DIMENSIONS LISTED AS FOLLOWS: **ENGLISH FT-IN** [METRIC] [mm]

## **FACE C**

FACE D

**FACE A** 

DRAWN BY: KDS NO. OF SHIPPING SECTIONS **SHIPPING** OPERATING HEAVIEST SECTION 11490 lbs+ [5215] kg+ 20760 lbs+ [9420] kg+ 7590 lbs+ [3445] kg+ WEIGHT WEIGHT WEIGHT