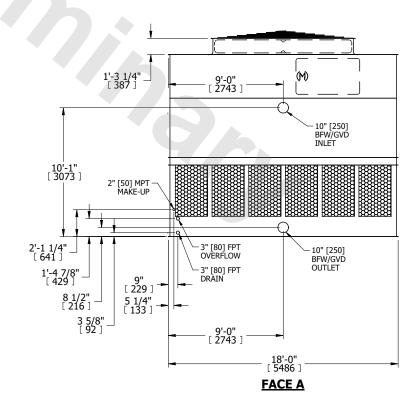

## NOTES:

- 1. (M)- FAN MOTOR LOCATION
- 2. HÉAVIEST SECTION IS UPPER SECTION
- 3. MPT DENOTES MALE PIPE THREAD FPT DENOTES FEMALE PIPE THREAD BFW DENOTES BEVELED FOR WELDING **GVD DENOTES GROOVED** FLG DENOTES FLANGE
- 4. +UNIT WEIGHT DOES NOT INCLUDE ACCESSORIES (SEE ACCESSORY DRAWINGS)
- 5. MAKE-UP WATER PRESSURE 20 psi MIN [137 kPa], 50 psi MAX [344 kPa]
- 6. 3/4" [19MM] DIA. MOUNTING HOLES. REFER TO RECOMMENDED STEEL SUPPORT **DRAWING**
- 7. DIMENSIONS LISTED AS FOLLOWS: **ENGLISH FT-IN** [METRIC] [mm]

## **FACE C**

FACE D

**FACE A** 

DRAWN BY: KDS NO. OF SHIPPING SECTIONS **SHIPPING** OPERATING HEAVIEST SECTION 11490 lbs+ [5215] kg+ 20760 lbs+ [9420] kg+ 7590 lbs+ [3445] kg+ WEIGHT WEIGHT WEIGHT