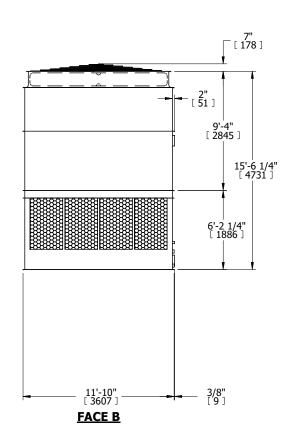

## NOTES:

- 1. (M)- FAN MOTOR LOCATION
- 2. HÉAVIEST SECTION IS UPPER SECTION
- 3. MPT DENOTES MALE PIPE THREAD FPT DENOTES FEMALE PIPE THREAD BFW DENOTES BEVELED FOR WELDING **GVD DENOTES GROOVED** FLG DENOTES FLANGE
- 4. +UNIT WEIGHT DOES NOT INCLUDE ACCESSORIES (SEE ACCESSORY DRAWINGS)
- 5. MAKE-UP WATER PRESSURE 20 psi MIN [137 kPa], 50 psi MAX [344 kPa]
- 6. 3/4" [19MM] DIA. MOUNTING HOLES. REFER TO RECOMMENDED STEEL SUPPORT **DRAWING**
- 7. DIMENSIONS LISTED AS FOLLOWS: **ENGLISH FT-IN** [METRIC] [mm]

## **FACE C**

FACE D

**FACE A** 

DRAWN BY: KDS NO. OF SHIPPING SECTIONS **SHIPPING** OPERATING HEAVIEST SECTION 11490 lbs+ [5215] kg+ 20760 lbs+ [9420] kg+ 7590 lbs+ [3445] kg+ WEIGHT WEIGHT WEIGHT