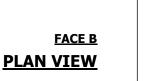

## NOTES:

- 1. (M)- FAN MOTOR LOCATION
- 2. HÉAVIEST SECTION IS UPPER SECTION
- 3. MPT DENOTES MALE PIPE THREAD FPT DENOTES FEMALE PIPE THREAD BFW DENOTES BEVELED FOR WELDING **GVD DENOTES GROOVED** FLG DENOTES FLANGE
- 4. +UNIT WEIGHT DOES NOT INCLUDE ACCESSORIES (SEE ACCESSORY DRAWINGS)
- 5. MAKE-UP WATER PRESSURE 20 psi MIN [137 kPa], 50 psi MAX [344 kPa]
- 6. 3/4" [19MM] DIA. MOUNTING HOLES. REFER TO RECOMMENDED STEEL SUPPORT **DRAWING**
- 7. DIMENSIONS LISTED AS FOLLOWS: **ENGLISH FT-IN** [METRIC] [mm]