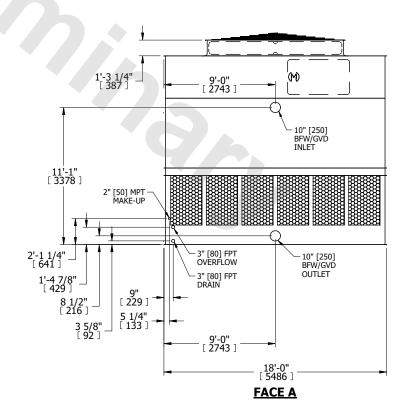

## NOTES:

- 1. (M)- FAN MOTOR LOCATION
- 2. HÉAVIEST SECTION IS UPPER SECTION
- 3. MPT DENOTES MALE PIPE THREAD FPT DENOTES FEMALE PIPE THREAD BFW DENOTES BEVELED FOR WELDING **GVD DENOTES GROOVED** FLG DENOTES FLANGE
- 4. +UNIT WEIGHT DOES NOT INCLUDE ACCESSORIES (SEE ACCESSORY DRAWINGS)
- 5. MAKE-UP WATER PRESSURE 20 psi MIN [137 kPa], 50 psi MAX [344 kPa]
- 6. 3/4" [19MM] DIA. MOUNTING HOLES. REFER TO RECOMMENDED STEEL SUPPORT
- 7. DIMENSIONS LISTED AS FOLLOWS: **ENGLISH FT-IN** [METRIC] [mm]

## **FACE C**

**FACE B PLAN VIEW** 

**FACE D** 

**FACE A** 

DRAWN BY: KDS SHIPPING NO. OF SHIPPING SECTIONS OPERATING HEAVIEST SECTION 12340 lbs+ [5600] kg+ 21610 lbs+ [9805] kg+ 8440 lbs+ [3830] kg+ WEIGHT WEIGHT WEIGHT