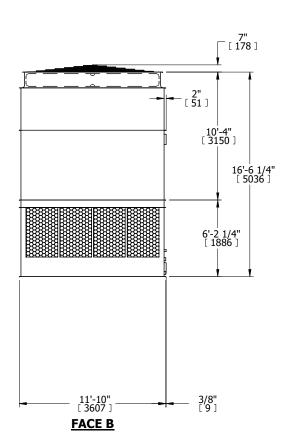

## NOTES:

- 1. (M)- FAN MOTOR LOCATION
- 2. HÉAVIEST SECTION IS UPPER SECTION
- 3. MPT DENOTES MALE PIPE THREAD FPT DENOTES FEMALE PIPE THREAD BFW DENOTES BEVELED FOR WELDING **GVD DENOTES GROOVED** FLG DENOTES FLANGE
- 4. +UNIT WEIGHT DOES NOT INCLUDE ACCESSORIES (SEE ACCESSORY DRAWINGS)
- 5. MAKE-UP WATER PRESSURE 20 psi MIN [137 kPa], 50 psi MAX [344 kPa]
- 6. 3/4" [19MM] DIA. MOUNTING HOLES. REFER TO RECOMMENDED STEEL SUPPORT
- 7. DIMENSIONS LISTED AS FOLLOWS: **ENGLISH FT-IN** [METRIC] [mm]

## **FACE C**

**FACE B PLAN VIEW** 

**FACE D** 

**FACE A** 

DRAWN BY: KDS SHIPPING NO. OF SHIPPING SECTIONS OPERATING HEAVIEST SECTION 12340 lbs+ [5600] kg+ 21610 lbs+ [9805] kg+ 8440 lbs+ [3830] kg+ WEIGHT WEIGHT WEIGHT