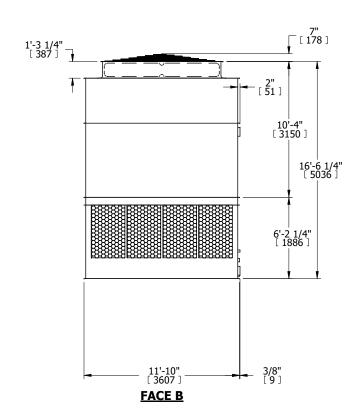

## NOTES:

- 1. (M)- FAN MOTOR LOCATION
- 2. HÉAVIEST SECTION IS UPPER SECTION
- 3. MPT DENOTES MALE PIPE THREAD FPT DENOTES FEMALE PIPE THREAD BFW DENOTES BEVELED FOR WELDING GVD DENOTES GROOVED FLG DENOTES FLANGE
- 4. +UNIT WEIGHT DOES NOT INCLUDE ACCESSORIES (SEE ACCESSORY DRAWINGS)
- 5. MAKE-UP WATER PRESSURE 20 psi MIN [137 kPa], 50 psi MAX [344 kPa]
- 6. 3/4" [19MM] DIA. MOUNTING HOLES. REFER TO RECOMMENDED STEEL SUPPORT DRAWING
- 7. DIMENSIONS LISTED AS FOLLOWS: ENGLISH FT-IN [METRIC] [mm]

## FACE C

FACE B
PLAN VIEW

FACE D

**FACE A** 

SHIPPING WEIGHT 17340 lbs+ [7870] kg+ OPERATING WEIGHT 29760 lbs+ [13500] kg+ HEAVIEST SECTION WEIGHT 6130 lbs+ [2785] kg+ NO. OF SHIPPING SECTIONS 4 DRAWN BY: KDS