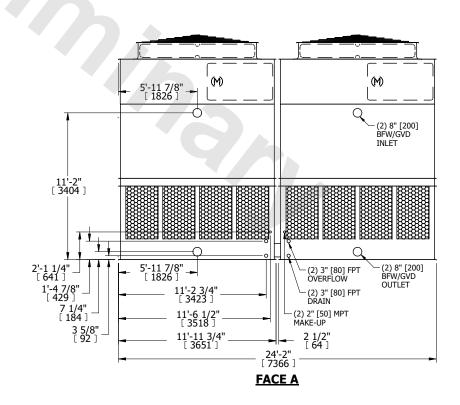

## NOTES:

- 1. (M)- FAN MOTOR LOCATION
- 2. HÉAVIEST SECTION IS UPPER SECTION
- 3. MPT DENOTES MALE PIPE THREAD FPT DENOTES FEMALE PIPE THREAD BFW DENOTES BEVELED FOR WELDING GVD DENOTES GROOVED FLG DENOTES FLANGE
- 4. +UNIT WEIGHT DOES NOT INCLUDE ACCESSORIES (SEE ACCESSORY DRAWINGS)
- 5. MAKE-UP WATER PRESSURE 20 psi MIN [137 kPa], 50 psi MAX [344 kPa]
- 6. 3/4" [19MM] DIA. MOUNTING HOLES. REFER TO RECOMMENDED STEEL SUPPORT DRAWING
- 7. DIMENSIONS LISTED AS FOLLOWS: ENGLISH FT-IN [METRIC] [mm]

## FACE C

FACE B
PLAN VIEW

FACE D

**FACE A** 

SHIPPING WEIGHT 17340 lbs+ [7870] kg+ OPERATING WEIGHT 29760 lbs+ [13500] kg+ HEAVIEST SECTION WEIGHT 6130 lbs+ [2785] kg+ NO. OF SHIPPING SECTIONS 4 DRAWN BY: KDS