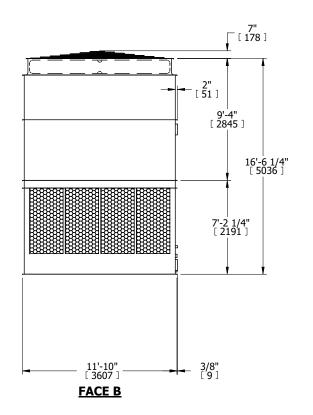

## FACE C

FACE B PLAN VIEW

FACE D

**FACE A** 

SHIPPING WEIGHT 19180 lbs+ [8700] kg+ OPERATING WEIGHT 33840 lbs+ [15350] kg+ HEAVIEST SECTION WEIGHT 6540 lbs+ [2970] kg+ NO. OF SHIPPING SECTIONS 4 DRAWN BY: KDS