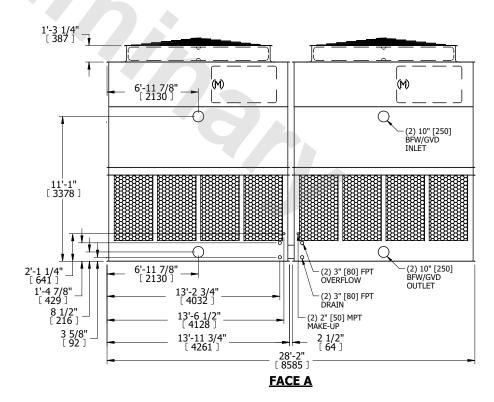

## NOTES:

- 1. (M)- FAN MOTOR LOCATION
- 2. HÉAVIEST SECTION IS UPPER SECTION
- 3. MPT DENOTES MALE PIPE THREAD FPT DENOTES FEMALE PIPE THREAD BFW DENOTES BEVELED FOR WELDING GVD DENOTES GROOVED FLG DENOTES FLANGE
- 4. +UNIT WEIGHT DOES NOT INCLUDE ACCESSORIES (SEE ACCESSORY DRAWINGS)
- 5. MAKE-UP WATER PRESSURE 20 psi MIN [137 kPa], 50 psi MAX [344 kPa]
- 6. 3/4" [19MM] DIA. MOUNTING HOLES.
  REFER TO RECOMMENDED STEEL SUPPORT
  DRAWING
- 7. DIMENSIONS LISTED AS FOLLOWS: ENGLISH FT-IN [METRIC] [mm]

## FACE C

FACE B PLAN VIEW

FACE D

**FACE A** 

SHIPPING WEIGHT 19180 lbs+ [8700] kg+ OPERATING WEIGHT 33840 lbs+ [15350] kg+ HEAVIEST SECTION WEIGHT 6540 lbs+ [2970] kg+ NO. OF SHIPPING SECTIONS 4 DRAWN BY: KDS