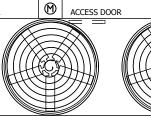

## NOTES:

- 1. (M)- FAN MOTOR LOCATION
- 2. HEAVIEST SECTION IS FAN/CASING SECTION
- 3. MPT DENOTES MALE PIPE THREAD FPT DENOTES FEMALE PIPE THREAD BFW DENOTES BEVELED FOR WELDING GVD DENOTES GROOVED FLG DENOTES FLANGE
- 4. +UNIT WEIGHT DOES NOT INCLUDE ACCESSORIES (SEE ACCESSORY DRAWINGS)
- 5. 3/4" [19MM] DIA. MOUNTING HOLES. REFER TO RECOMMENDED STEEL SUPPORT DRAWING
- 6. DIMENSIONS LISTED AS FOLLOWS: ENGLISH FT-IN [METRIC] [mm]
- 7. MAKE-UP WATER PRESSURE 20 psi MIN [137 kPa], 50 psi MAX [344 kPa]

## **FACE C**

ACCESS DOOR

**FACE A** 

SHIPPING 16040 lbs+ [7280] kg+ WEIGHT

OPERATING WEIGHT 23640 lbs+ [10725] kg+

HEAVIEST SECTION WEIGHT

5280 lbs+ [2395] kg+

NO. OF SHIPPING SECTIONS