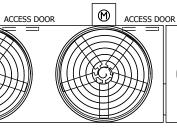

## NOTES:

- 1. (M)- FAN MOTOR LOCATION
- 2. HEAVIEST SECTION IS FAN/CASING SECTION
- 3. MPT DENOTES MALE PIPE THREAD FPT DENOTES FEMALE PIPE THREAD BFW DENOTES BEVELED FOR WELDING GVD DENOTES GROOVED FLG DENOTES FLANGE
- 4. +UNIT WEIGHT DOES NOT INCLUDE ACCESSORIES (SEE ACCESSORY DRAWINGS)
- 5. 3/4" [19MM] DIA. MOUNTING HOLES. REFER TO RECOMMENDED STEEL SUPPORT DRAWING
- 6. DIMENSIONS LISTED AS FOLLOWS: ENGLISH FT-IN [METRIC] [mm]
- 7. MAKE-UP WATER PRESSURE 20 psi MIN [137 kPa], 50 psi MAX [344 kPa]

## **FACE C**

ACCESS DOOR

**FACE A** 

SHIPPING 16040 lbs+ [7280] kg+ WEIGHT

OPERATING WEIGHT 23640 lbs+ [10725] kg+

HEAVIEST SECTION WEIGHT

5280 lbs+ [2395] kg+

NO. OF SHIPPING SECTIONS