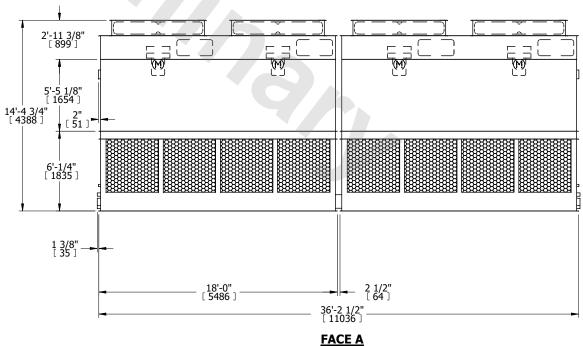

## **FACE C**

ACCESS DOOR

**FACE A** 

SHIPPING 16040 lbs+ [7280] kg+ WEIGHT

OPERATING WEIGHT 23640 lbs+ [10725] kg+

HEAVIEST SECTION WEIGHT

5280 lbs+ [2395] kg+

NO. OF SHIPPING SECTIONS