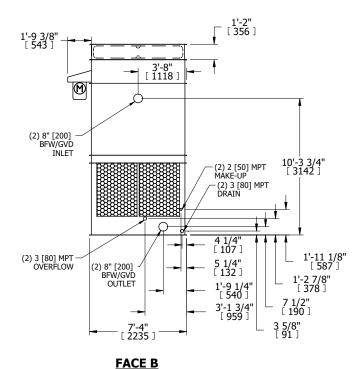

## NOTES:

- 1. (M)- FAN MOTOR LOCATION
- 2. HEAVIEST SECTION IS FAN/CASING SECTION
- 3. MPT DENOTES MALE PIPE THREAD FPT DENOTES FEMALE PIPE THREAD BFW DENOTES BEVELED FOR WELDING GVD DENOTES GROOVED FLG DENOTES FLANGE
- 4. +UNIT WEIGHT DOES NOT INCLUDE ACCESSORIES (SEE ACCESSORY DRAWINGS)
- 5. 3/4" [19MM] DIA. MOUNTING HOLES. REFER TO RECOMMENDED STEEL SUPPORT DRAWING
- 6. DIMENSIONS LISTED AS FOLLOWS: ENGLISH FT-IN [METRIC] [mm]
- 7. MAKE-UP WATER PRESSURE 20 psi MIN [137 kPa], 50 psi MAX [344 kPa]

## **FACE C**

ACCESS DOOR

**FACE A** 

SHIPPING 16040 lbs+ [7280] kg+ WEIGHT

OPERATING WEIGHT 23640 lbs+ [10725] kg+

HEAVIEST SECTION WEIGHT

5280 lbs+ [2395] kg+

NO. OF SHIPPING SECTIONS