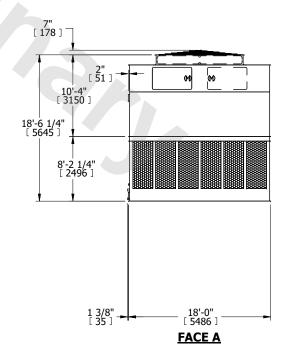

## NOTES:

- 1. (M)- FAN MOTOR LOCATION
- 2. HÉAVIEST SECTION IS UPPER SECTION
- 3. MPT DENOTES MALE PIPE THREAD FPT DENOTES FEMALE PIPE THREAD BFW DENOTES BEVELED FOR WELDING GVD DENOTES GROOVED FLG DENOTES FLANGE
- 4. +UNIT WEIGHT DOES NOT INCLUDE ACCESSORIES (SEE ACCESSORY DRAWINGS)
- 5. MAKE-UP WATER PRESSURE 20 psi MIN [137 kPa], 50 psi MAX [344 kPa]
- 6. 3/4" [19MM] DIA. MOUNTING HOLES. REFER TO RECOMMENDED STEEL SUPPORT DRAWING
- 7. DIMENSIONS LISTED AS FOLLOWS: ENGLISH FT-IN [METRIC] [mm]