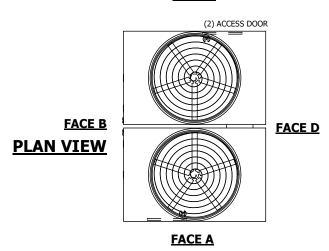

## NOTES:

- 1. (M)- FAN MOTOR LOCATION
- 2. HÉAVIEST SECTION IS UPPER SECTION
- 3. MPT DENOTES MALE PIPE THREAD FPT DENOTES FEMALE PIPE THREAD BFW DENOTES BEVELED FOR WELDING GVD DENOTES GROOVED FLG DENOTES FLANGE
- 4. +UNIT WEIGHT DOES NOT INCLUDE ACCESSORIES (SEE ACCESSORY DRAWINGS)
- 5. MAKE-UP WATER PRESSURE 20 psi MIN [137 kPa], 50 psi MAX [344 kPa]
- 6. 3/4" [19MM] DIA. MOUNTING HOLES. REFER TO RECOMMENDED STEEL SUPPORT DRAWING
- 7. DIMENSIONS LISTED AS FOLLOWS: ENGLISH FT-IN [METRIC] [mm]