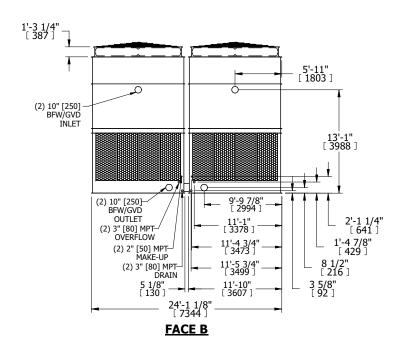

## NOTES:

- 1. (M)- FAN MOTOR LOCATION
- 2. HÉAVIEST SECTION IS UPPER SECTION
- 3. MPT DENOTES MALE PIPE THREAD FPT DENOTES FEMALE PIPE THREAD BFW DENOTES BEVELED FOR WELDING GVD DENOTES GROOVED FLG DENOTES FLANGE
- 4. +UNIT WEIGHT DOES NOT INCLUDE ACCESSORIES (SEE ACCESSORY DRAWINGS)
- 5. MAKE-UP WATER PRESSURE 20 psi MIN [137 kPa], 50 psi MAX [344 kPa]
- 6. 3/4" [19MM] DIA. MOUNTING HOLES. REFER TO RECOMMENDED STEEL SUPPORT DRAWING
- 7. DIMENSIONS LISTED AS FOLLOWS: ENGLISH FT-IN [METRIC] [mm]