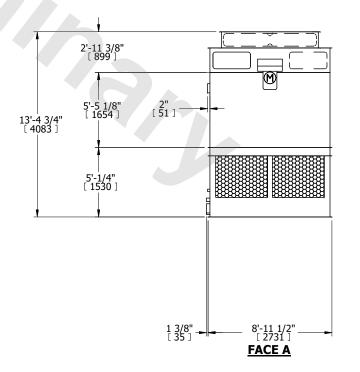

## NOTES:

- 1. (M)- FAN MOTOR LOCATION
- 2. HEAVIEST SECTION IS FAN/CASING SECTION
- 3. MPT DENOTES MALE PIPE THREAD FPT DENOTES FEMALE PIPE THREAD BFW DENOTES BEVELED FOR WELDING GVD DENOTES GROOVED FLG DENOTES FLANGE
- 4. +UNIT WEIGHT DOES NOT INCLUDE ACCESSORIES (SEE ACCESSORY DRAWINGS)
- 5. 3/4" [19MM] DIA. MOUNTING HOLES. REFER TO RECOMMENDED STEEL SUPPORT DRAWING
- 6. DIMENSIONS LISTED AS FOLLOWS: ENGLISH FT-IN [METRIC] [mm]
- 7. MAKE-UP WATER PRESSURE 20 psi MIN [137 kPa], 50 psi MAX [344 kPa]