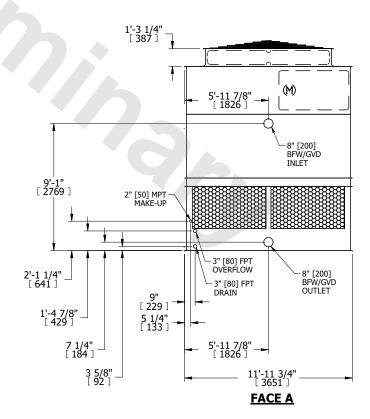

## NOTES:

- 1. (M)- FAN MOTOR LOCATION
- 2. HÉAVIEST SECTION IS UPPER SECTION
- 3. MPT DENOTES MALE PIPE THREAD
  FPT DENOTES FEMALE PIPE THREAD
  BFW DENOTES BEVELED FOR WELDING
  GVD DENOTES GROOVED
  FLG DENOTES FLANGE
- 4. +UNIT WEIGHT DOES NOT INCLUDE ACCESSORIES (SEE ACCESSORY DRAWINGS)
- 5. MAKE-UP WATER PRESSURE 20 psi MIN [137 kPa], 50 psi MAX [344 kPa]
- 6. 3/4" [19MM] DIA. MOUNTING HOLES. REFER TO RECOMMENDED STEEL SUPPORT DRAWING
- 7. DIMENSIONS LISTED AS FOLLOWS: ENGLISH FT-IN [METRIC] [mm]