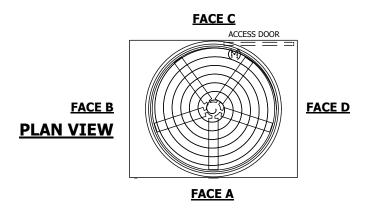

## NOTES:

- 1. (M)- FAN MOTOR LOCATION
- 2. HÉAVIEST SECTION IS UPPER SECTION
- 3. MPT DENOTES MALE PIPE THREAD
  FPT DENOTES FEMALE PIPE THREAD
  BFW DENOTES BEVELED FOR WELDING
  GVD DENOTES GROOVED
  FLG DENOTES FLANGE
- 4. +UNIT WEIGHT DOES NOT INCLUDE ACCESSORIES (SEE ACCESSORY DRAWINGS)
- 5. MAKE-UP WATER PRESSURE 20 psi MIN [137 kPa], 50 psi MAX [344 kPa]
- 6. 3/4" [19MM] DIA. MOUNTING HOLES. REFER TO RECOMMENDED STEEL SUPPORT DRAWING
- 7. DIMENSIONS LISTED AS FOLLOWS: ENGLISH FT-IN [METRIC] [mm]